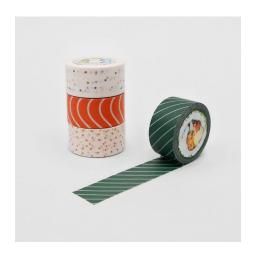

## **SUSHI TAPE**

Paper, Pressure-sensitive, in Rolls
Item code SK TAPESUSHI1
Product Bar Code 5060576590614

Country of origin China