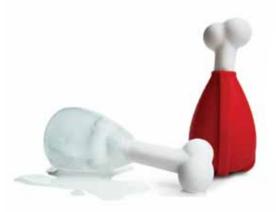

# **Pupsicle**

- Fill with water and freeze a suprise for your pup.
- A fun way to keep your hound hydrated.
- Your dog will love munching ice on a hot day.

Pack Size: 12

**Product in pack:** W123 x H228 x D10mm • W4.84 x H8.97 x D0.39in