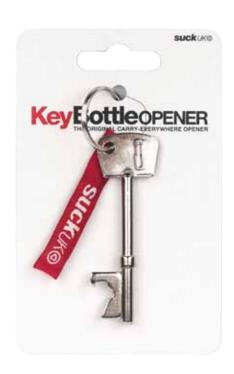

### **Key Bottle Opener**

- Looks like a regular key opens bottles.
- Compact, subtle and incredibly useful.
- A modern design classic in its own lifetime!

Pack Size: 25

**Product in pack:** W80 x H125 x D12mm • W3.15 x H4.92 x 0.47in

Item Code: SK KEY01