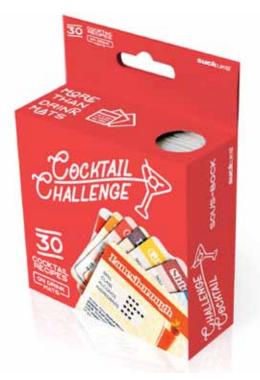

30 Drinks mats with cocktail recipes and game, a simple guide to making cocktails The recipe cards double as a drinking game, based on the vital statistics of each cocktail

Pack Size: 24

**Product in pack:** W96 x H130 x D35mm / W3.78 x H5.12 x D1.38in

Code: SK DMATBAR2