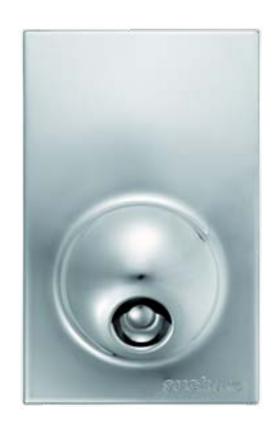

### Fridge Magnet Bottle Opener

- Sticks to your fridge and opens bottles.
- You will love the convenience of opening bottles on the front of your fridge.
- Super strong magnet allows for easy one handed operation.

Pack Size: 10

**Product in pack:** W145 x H240 x D25mm • W5.7 x H9.5 x D1.0in

Item Code: SK BOFM01 SS