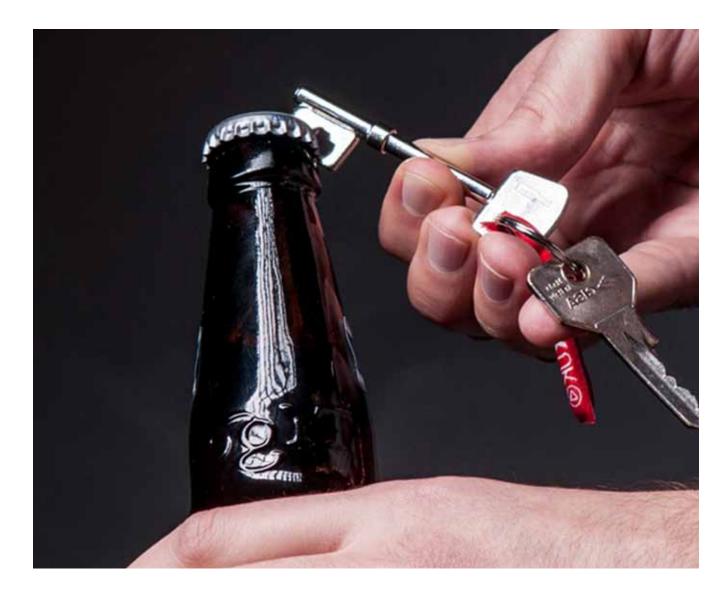

### **Key Bottle Opener**

- Looks like a regular key opens bottles.
- Compact, subtle and incredibly useful.
- A modern design classic in its own lifetime!

Pack Size: 25

**Product in pack:** W80 x H125 x D12mm • W3.15 x H4.92 x 0.47in

Item Code: SK KEY01