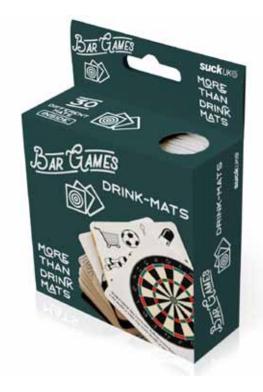

30 Drinks mats with cocktail recipes and game, a simple guide to making cocktails The recipe cards double as a drinking game, based on the vital statistics of each cocktail

Pack Size: 24

**Product in pack:** W96 x H130 x D35mm / W3.78 x H5.12 x D1.38in

Code: SK DMATBAR2