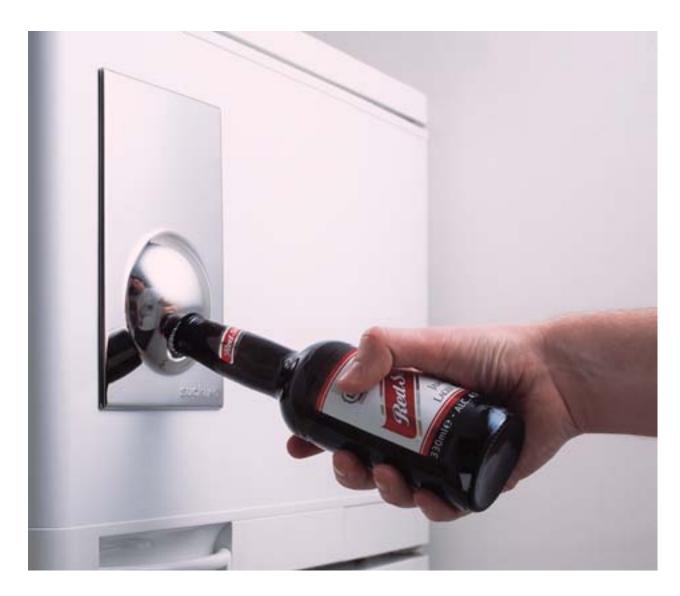

### Fridge Magnet Bottle Opener

- Sticks to your fridge and opens bottles.
- You will love the convenience of opening bottles on the front of your fridge.
- Super strong magnet allows for easy one handed operation.

Pack Size: 10

**Product in pack:** W145 x H240 x D25mm • W5.7 x H9.5 x D1.0in

Item Code: SK BOFM01 SS