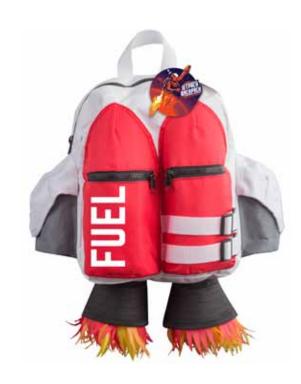

# Jetpack Backpack • Cosmic polyester backpack in a jet-pack design.

- Padded adjustable straps and name tag.
- Measures W360mm x H450mm x D150mm

Pack Size: 2

**Product in pack:** W360 x H450 x D150mm • W14.17 x H17.72 x D5.91in

Item Code: SK BACKPACKJET1