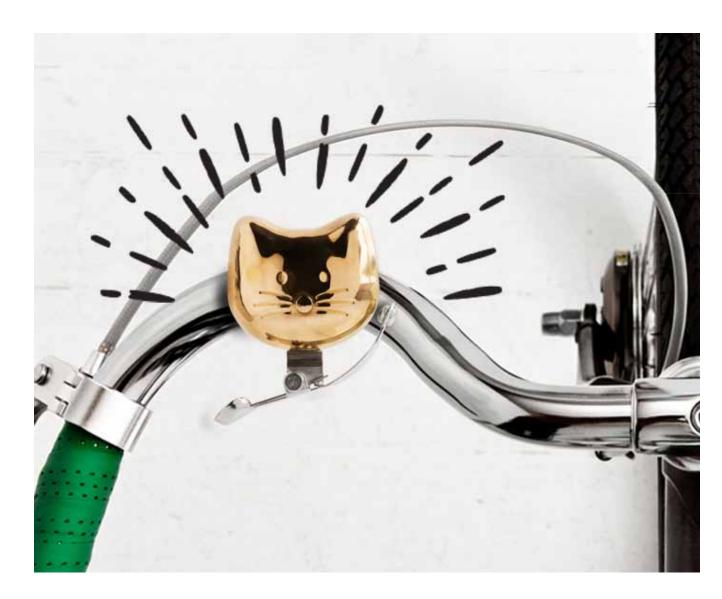

#### **Cat Bike Bell**

- A traditional brass bike bell with cat detailing.
- Small and compact with a sprung thumb lever.
- Measures 52mm(W) x 46mm(H) x 40mm(D).

Pack Size: 12

**Product in pack:** W100 x H150 x D30mm • W3.94 x H5.91 x D1.81in

Item Code: SK BELLCAT1