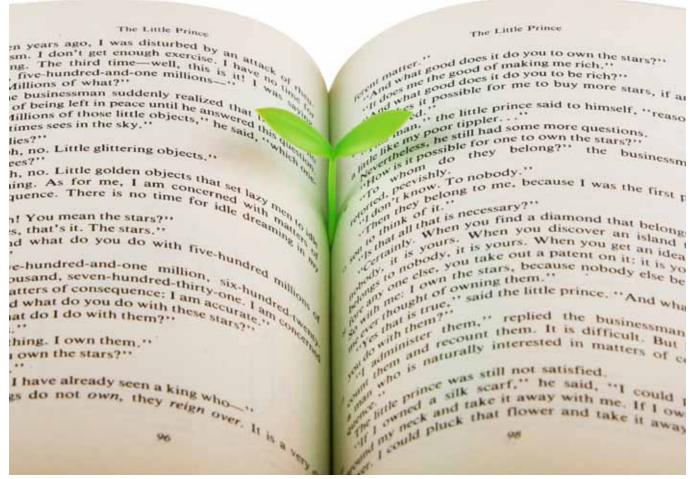

#### **Sprout Bookmark**

Bookmark blossoms with your knowledge

Pack of 3

Pack Size: 24

**Product in pack:** W40 x H50 x D10mm / W1.57 x H1.96 x D0.39in

Code: SK SPROUTMARK1