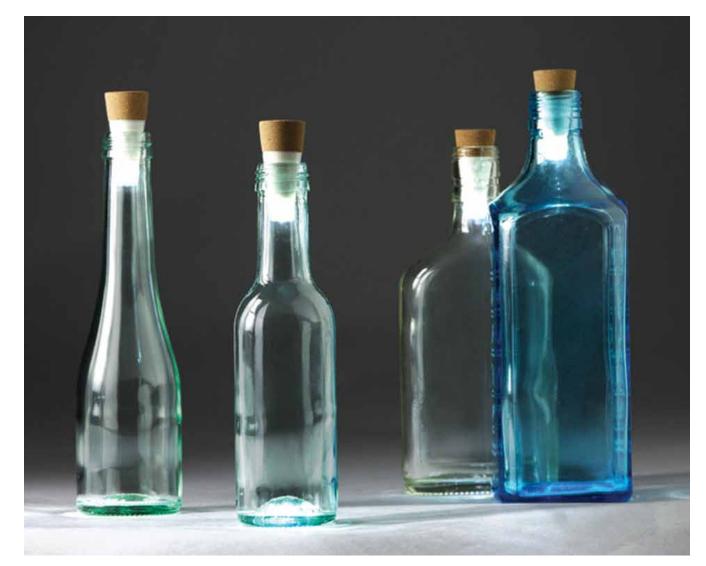

# Rechargeable Bottle Light

- Rechargeable light that turns bottles into lamps.
- Cork-shaped light that fits into almost any bottle.
- Recharges via USB in 1 hour, runs for 3 hours when fully charged.

Pack Size: 12

Product in pack: Single: W22 x H50 x D23mm • W3.1 x H5.0 x D1.0in

Twin Pack: W100 x H164 x D25mm • W3.93 x H6.45 x D0.98in

Item Code: Single Pack: SK LIGHTBOTTLE1
Item Code: Twin Pack: SK LIGHTBOTTLE2