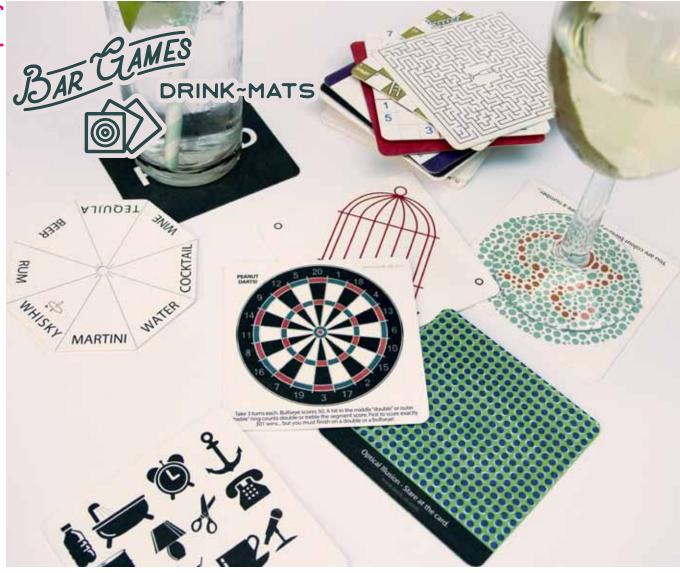

**Product in pack:** W96 x H130 x D35mm / W3.78 x H5.12 x D1.38in

Code: SK DMATBAR1