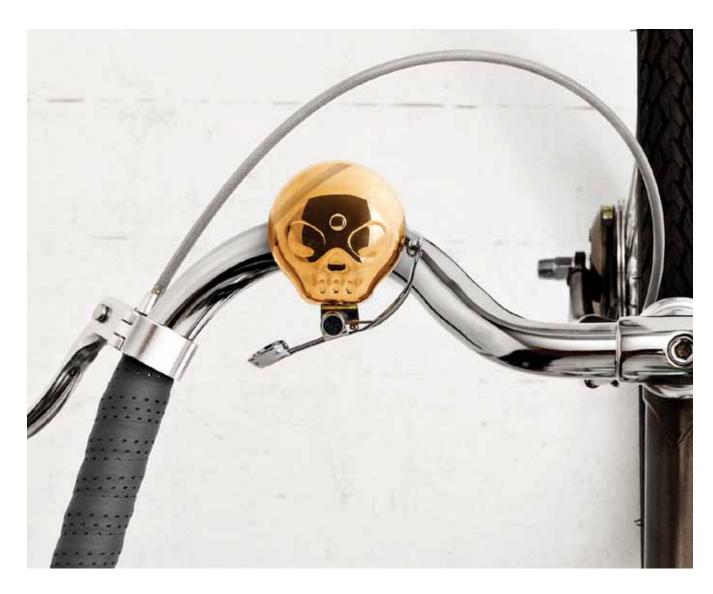

#### **Skull Bike Bell**

- A traditional brass bike bell with skull detailing.
- Small and compact with a sprung thumb lever.
- Measures 4cm(W) x 6.5cm(H).

Pack Size: 12

**Product in pack:** W100 x H150 x D30mm • W3.94 x H5.91 x D1.81in

Item Code: SK BELLSKULL1