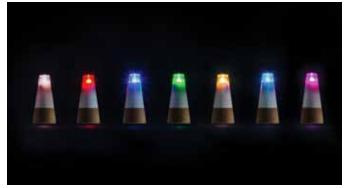

# Rechargeable Multicolour Bottle Light

- Cork shaped light that fits into almost any bottle.
- Twist to change between 7 different colours.
- Recharges via USB in 1 hour, runs for 3 hours when fully charged.

Pack Size: 12

**Product in pack:** W22 x H50 x D23mm • W3.1 x H5.0 x D1.0in

Item Code: SK LIGHTBOTTLE3