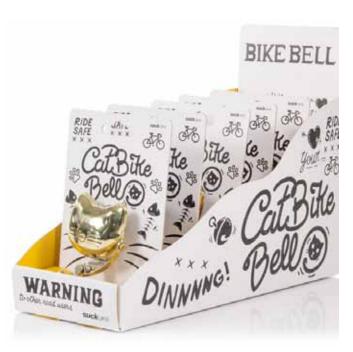

#### **Cat Bike Bell**

- A traditional brass bike bell with cat detailing.
- Small and compact with a sprung thumb lever.
- Measures 52mm(W) x 46mm(H) x 40mm(D).

Pack Size: 12

**Product in pack:** W100 x H150 x D30mm • W3.94 x H5.91 x D1.81in

Item Code: SK BELLCAT1