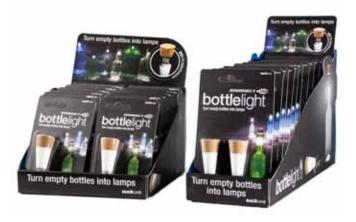

# Rechargeable Bottle Light

- Rechargeable light that turns bottles into lamps.
- Cork-shaped light that fits into almost any bottle.
- Recharges via USB in 1 hour, runs for 3 hours when fully charged.

Pack Size: 12

Product in pack: Single: W22 x H50 x D23mm • W3.1 x H5.0 x D1.0in

Twin Pack: W100 x H164 x D25mm • W3.93 x H6.45 x D0.98in

Item Code: Single Pack: SK LIGHTBOTTLE1
Item Code: Twin Pack: SK LIGHTBOTTLE2