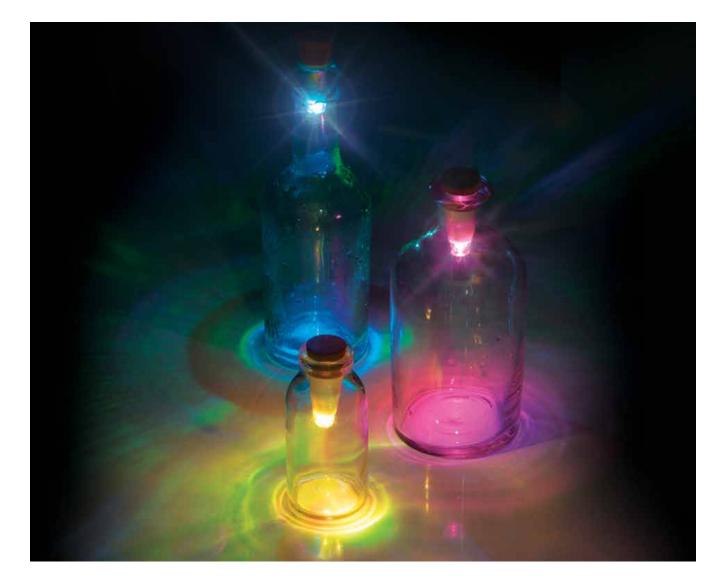

# Rechargeable Multicolour Bottle Light

- Cork shaped light that fits into almost any bottle.
- Twist to change between 7 different colours.
- Recharges via USB in 1 hour, runs for 3 hours when fully charged.

Pack Size: 12

**Product in pack:** W22 x H50 x D23mm • W3.1 x H5.0 x D1.0in

Item Code: SK LIGHTBOTTLE3

# Rechargeable Bottle Light

- Rechargeable light that turns bottles into lamps.
- Cork-shaped light that fits into almost any bottle.
- Recharges via USB in 1 hour, runs for 3 hours when fully charged.

Pack Size: 12

Product in pack: Single: W22 x H50 x D23mm • W3.1 x H5.0 x D1.0in

Twin Pack: W100 x H164 x D25mm • W3.93 x H6.45 x D0.98in

Item Code: Single Pack: SK LIGHTBOTTLE1
Item Code: Twin Pack: SK LIGHTBOTTLE2