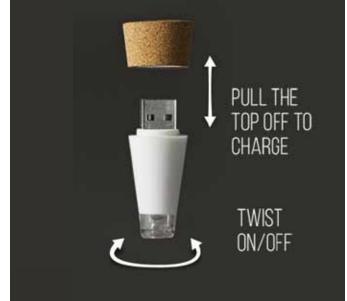

# Rechargeable Multicolour Bottle Light

- Cork shaped light that fits into almost any bottle.
- Twist to change between 7 different colours.
- Recharges via USB in 1 hour, runs for 3 hours when fully charged.

Pack Size: 12

**Product in pack:** W22 x H50 x D23mm • W3.1 x H5.0 x D1.0in

Item Code: SK LIGHTBOTTLE3

# Rechargeable Bottle Light

- Rechargeable light that turns bottles into lamps.
- Cork-shaped light that fits into almost any bottle.
- Recharges via USB in 1 hour, runs for 3 hours when fully charged.

Pack Size: 12

Product in pack: Single: W22 x H50 x D23mm • W3.1 x H5.0 x D1.0in

Twin Pack: W100 x H164 x D25mm • W3.93 x H6.45 x D0.98in

Item Code: Single Pack: SK LIGHTBOTTLE1
Item Code: Twin Pack: SK LIGHTBOTTLE2