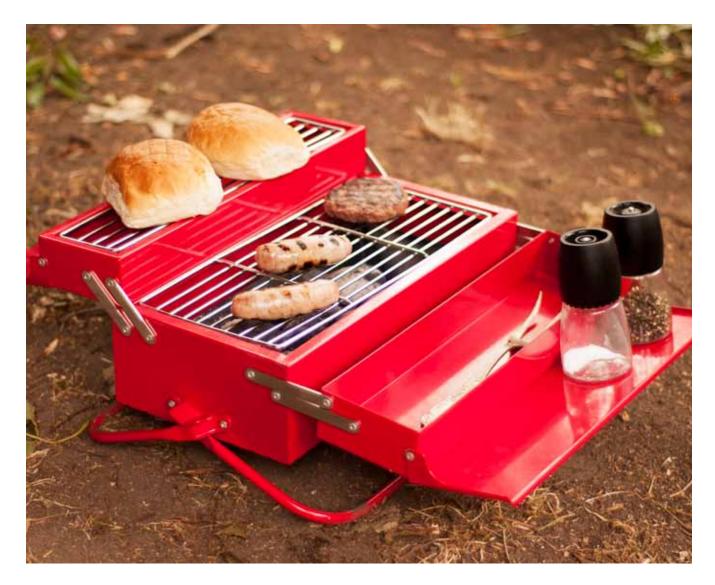

#### **BBQ Toolbox**

- A portable BBQ designed like a classic metal tool box.
- Unfolds to reveal a grill, warming rack and storage tray.
- Removable fuel tray and adjustable vent.

Pack Size: 2

**Product in pack:** W220 x H200 x D450mm • W8.6 x H7.8 x D17.7in

Item Code: SK BBQTOOL1