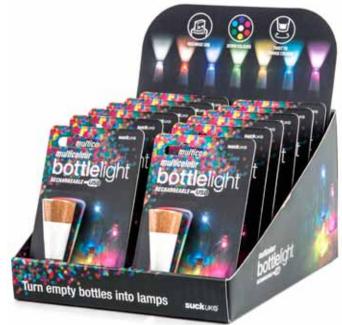

# Rechargeable Multicolour Bottle Light

- Cork shaped light that fits into almost any bottle.
- Twist to change between 7 different colours.
- Recharges via USB in 1 hour, runs for 3 hours when fully charged.

Pack Size: 12

**Product in pack:** W22 x H50 x D23mm • W3.1 x H5.0 x D1.0in

Item Code: SK LIGHTBOTTLE3