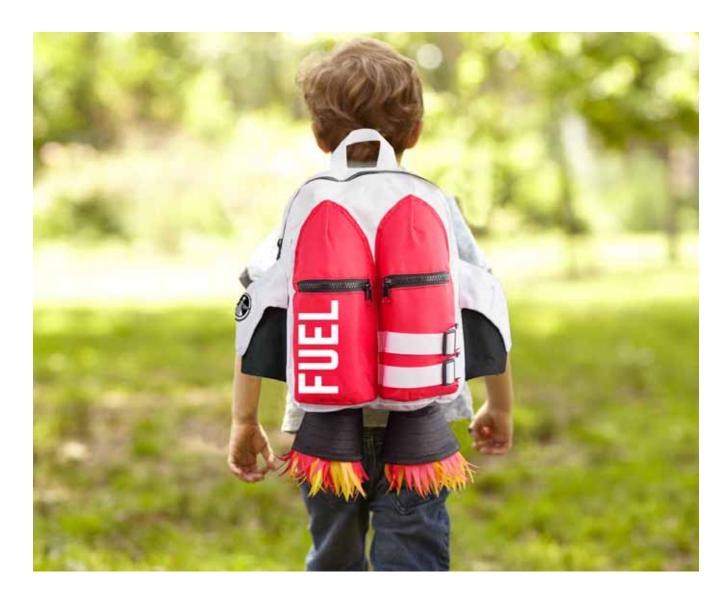

# Jetpack Backpack • Cosmic polyester backpack in a jet-pack design.

- Padded adjustable straps and name tag.
- Measures W360mm x H450mm x D150mm

Pack Size: 2

**Product in pack:** W360 x H450 x D150mm • W14.17 x H17.72 x D5.91in

Item Code: SK BACKPACKJET1