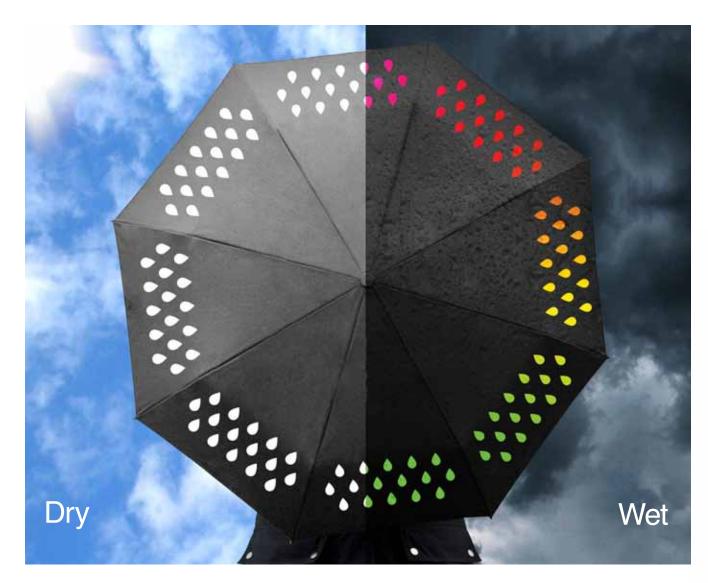

#### **Colour Changing Umbrella**

- Umbrella printed with colour changing ink, white pattern turns multi-coloured when wet.
- High-quality mechanisms (carbon fibre struts) and soft grip handle. 100cm diameter when open.
- Lightweight, portable, super-tough and durable, with matching slip-on carry case.

Pack Size: 6

**Product in pack:** W255 x H110 x D55mm • W10.04 x H4.33 x D2.17in

Item Code: SK UMBRELLA2

This set of 30 different mats contains all kinds of drinking games, puzzles, quizzes and tricks

Pack Size: 24