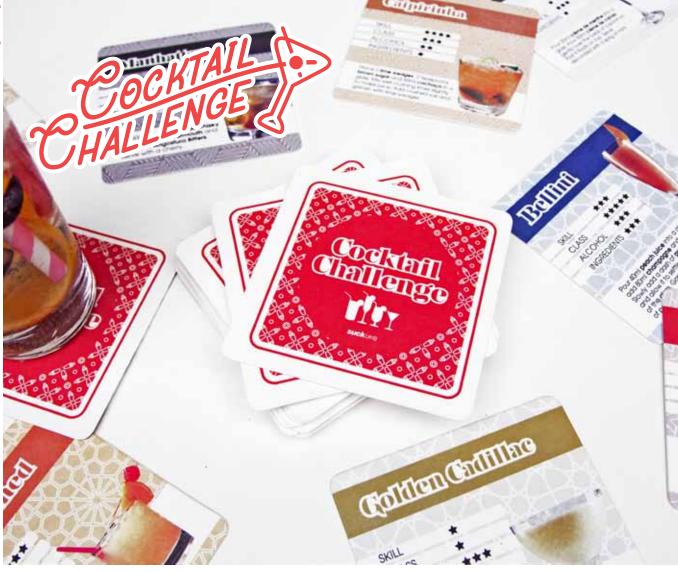

30 Drinks mats with cocktail recipes and game, a simple guide to making cocktails The recipe cards double as a drinking game, based on the vital statistics of each cocktail

Pack Size: 24

**Product in pack:** W96 x H130 x D35mm / W3.78 x H5.12 x D1.38in

Code: SK DMATBAR2