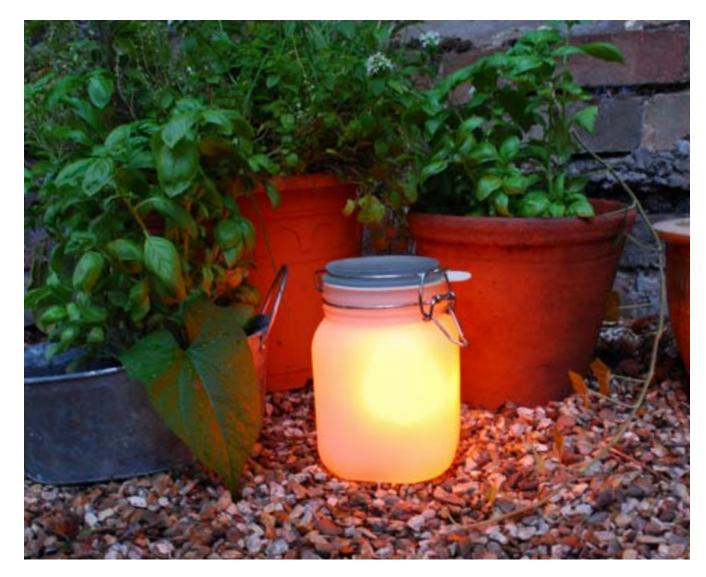

#### Sun Jar Solar Garden Lamp

- Splar powered light inside a frosted glass mason jar.
- Switches on automatically when it gets dark A beautifully simple night light.
- Use outside or indoors. Mason jars are traditional and watertight by their very nature.

Pack Size: 12

**Product in pack:** W126 x H201 x D126mm • W4.3 x H6.2 x D4.3in

Item Code: SK SUNJAR1