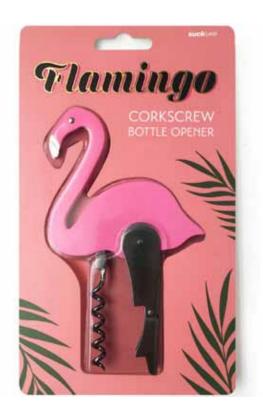

Item Code: SK ICEBONE1

Easy opening split-leg lever and bottle opener. A helpful pet to keep those drinks flowing.

Pack Size: 12

Code: SK BOFLAMINGO1