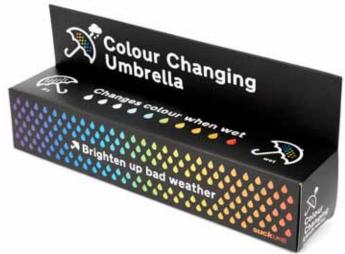

#### **Colour Changing Umbrella**

- Umbrella printed with colour changing ink, white pattern turns multi-coloured when wet.
- High-quality mechanisms (carbon fibre struts) and soft grip handle. 100cm diameter when open.
- Lightweight, portable, super-tough and durable, with matching slip-on carry case.

Pack Size: 6

**Product in pack:** W255 x H110 x D55mm • W10.04 x H4.33 x D2.17in

Item Code: SK UMBRELLA2

This set of 30 different mats contains all kinds of drinking games, puzzles, quizzes and tricks

Pack Size: 24