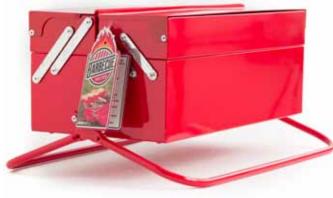

#### **BBQ Toolbox**

- A portable BBQ designed like a classic metal tool box.
- Unfolds to reveal a grill, warming rack and storage tray.
- Removable fuel tray and adjustable vent.

Pack Size: 2

**Product in pack:** W220 x H200 x D450mm • W8.6 x H7.8 x D17.7in

Item Code: SK BBQTOOL1