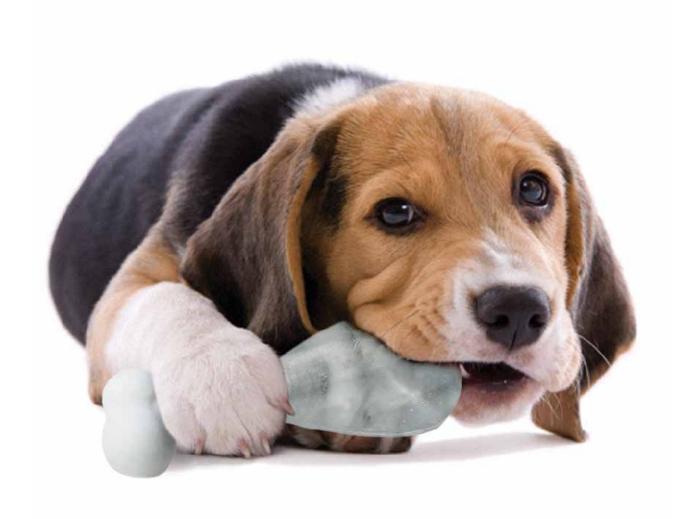

# **Pupsicle**

- Fill with water and freeze a suprise for your pup.
- A fun way to keep your hound hydrated.
- Your dog will love munching ice on a hot day.

Pack Size: 12

**Product in pack:** W123 x H228 x D10mm • W4.84 x H8.97 x D0.39in