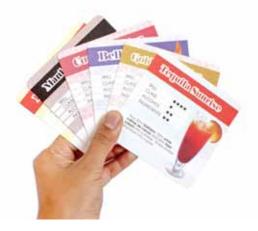

30 Drinks mats with cocktail recipes and game, a simple guide to making cocktails The recipe cards double as a drinking game, based on the vital statistics of each cocktail

Pack Size: 24

**Product in pack:** W96 x H130 x D35mm / W3.78 x H5.12 x D1.38in

Code: SK DMATBAR2