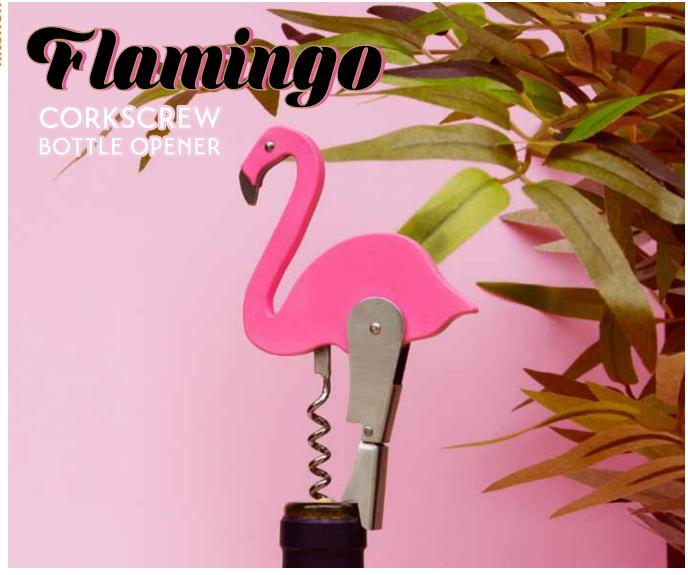

Item Code: SK ICEBONE1

Easy opening split-leg lever and bottle opener. A helpful pet to keep those drinks flowing.

Pack Size: 12

Code: SK BOFLAMINGO1