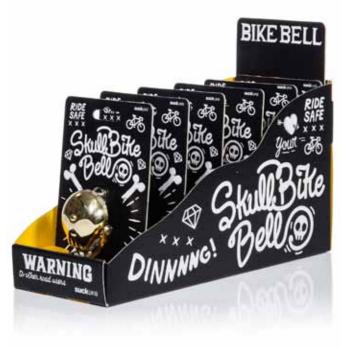

#### **Skull Bike Bell**

- A traditional brass bike bell with skull detailing.
- Small and compact with a sprung thumb lever.
- Measures 4cm(W) x 6.5cm(H).

Pack Size: 12

**Product in pack:** W100 x H150 x D30mm • W3.94 x H5.91 x D1.81in

Item Code: SK BELLSKULL1