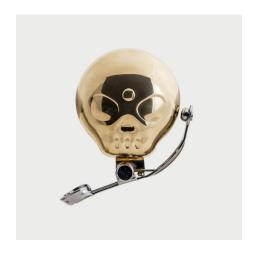

## **Declaration of Conformity**

SKULL BIKE BELL

Bells, Base Metal

Item code SK BELLSKULL1

Product Bar Code 5060043069834

Country of origin China