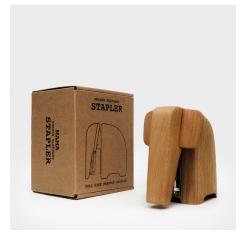

## LARGE ELEPHANT STAPLER Articles of Wood Item code SK STPLEPHANT1L Product Bar Code 5060576594896 Country of origin China

## SUCK UK LTD

Camden Park Studio, Camden Park Road, London NW1 9AY UK Registered Company Number 4718480

SUCK UK LTD certify LARGE WOODEN ELEPHANT STAPLER is in conformity with the essential health, safety and environmental protection requirements of European Directives.