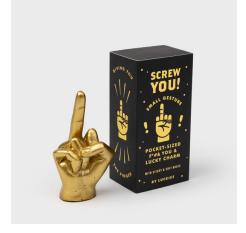

## SCREW YOU - SMALL HAND GESTURE Ornamental Articles, of Plastic Item code LK LUKSCYO Product Bar Code 5060146597388 Country of origin China