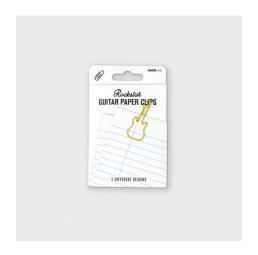

## ROCKSTAR PAPER CLIPS Paper Clips, Plastic Coated Steel Item code SK CLIPGUITAR1 Product Bar Code 5060576599082

Country of origin China