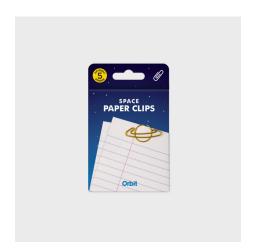

## **Declaration of Conformity**

SPACE PAPER CLIPS (COATED)

Paper Clips, Plastic Coated Steel

Item code SK CLIPSPACE1

Product Bar Code 5060043069186

Country of origin China