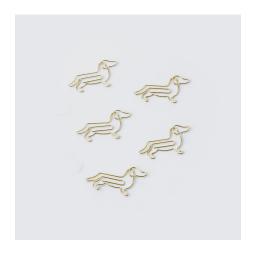

## DOG PAPER CLIPS Paper Clips, Plastic Coated Steel Item code GW CLIPDOG1 Product Bar Code 5060043069179 Country of origin China

## **SUCK UK LTD**

Camden Park Studio, Camden Park Road, London NW1 9AY UK Registered Company Number 4718480

SUCK UK LTD certify 5 DOGS CAT & DOG PAPER CLIPS is in conformity with the essential health, safety and environmental protection requirements of European Directives.