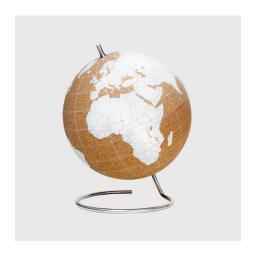

## LARGE WHITE CORK GLOBE Printed Globes

Item code SK CORKGLOBE5
Product Bar Code 5060576590621
Country of origin China