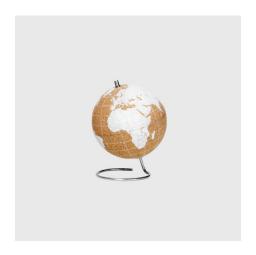

## SMALL WHITE CORK GLOBE Printed Globes

Item code SK CORKGLOBE6
Product Bar Code 5060043066062
Country of origin China