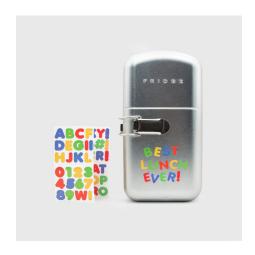

## **FRIDGE LUNCH BOX**

Tin (Metal) Articles Suitable for Food Service

Item code SK LUNCHFRIDGE1
Product Bar Code 5060576597248
Country of origin China