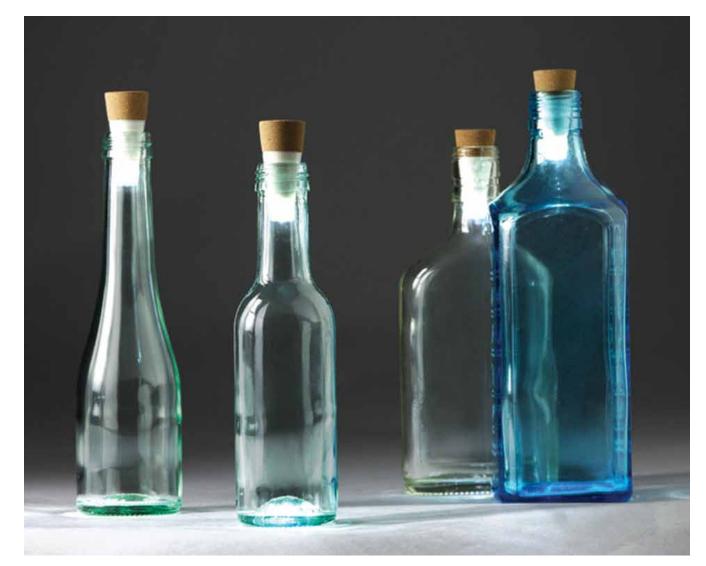

### Rechargeable Bottle Light

- Rechargeable light that turns bottles into lamps.
- Cork-shaped light that fits into almost any bottle.
- Recharges via USB in 1 hour, runs for 3 hours when fully charged.

# Rechargeable Multicolour Bottle Light

- Cork shaped light that fits into almost any bottle.
- Twist to change between 7 different colours.
- Recharges via USB in 1 hour, runs for 3 hours when fully charged.

# Rechargeable Candle Bottle Light

- Candle shaped light which fits in almost any bottle.
- Choose between a subtle flickering effect or steady light.
- Recharges via USB in 1 hour, runs for 3 hours when fully charged.