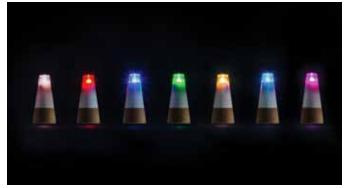

# Rechargeable Multicolour Bottle Light

- Cork shaped light that fits into almost any bottle.
- Twist to change between 7 different colours.
- Recharges via USB in 1 hour, runs for 3 hours when fully charged.