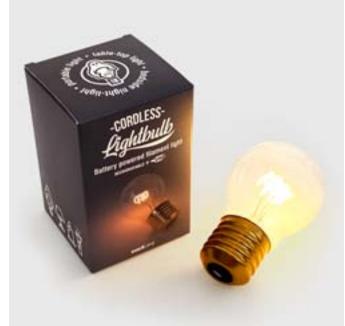

#### **Cordless Lightbulb**

- USB Rechargeable battery powered lightbulb with classic Edison filament.
- Metal & Glass looks and feels just like a regular lightbulb.
- Hold it safely in your hands, a great table decoration or night light.

Pack Size: 6

**Product in pack:** W85 x H130 x D85mm • W3.3 x H5.2 x D3.3in

Item Code: SK LIGHTBULB1