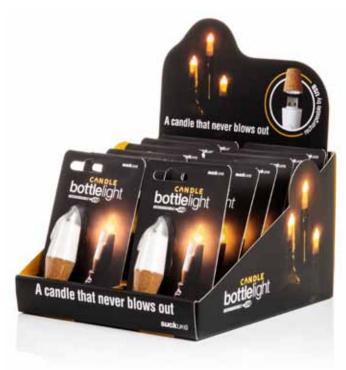

# Rechargeable Candle Bottle Light

- Candle shaped light which fits in almost any bottle.
- Choose between a subtle flickering effect or steady light.
- Recharges via USB in 1 hour, runs for 3 hours when fully charged.

Pack Size: 12

**Product in pack:** W23 x H65 x D23mm • W0.9 x H2.5 x D0.9in

Item Code: SK LIGHTCANDLE1

With 7 different colours to choose from, the iconic cork shaped bottle light, blended with super bright fibre optics, and USB rechargeable battery can brighten up any occasion.