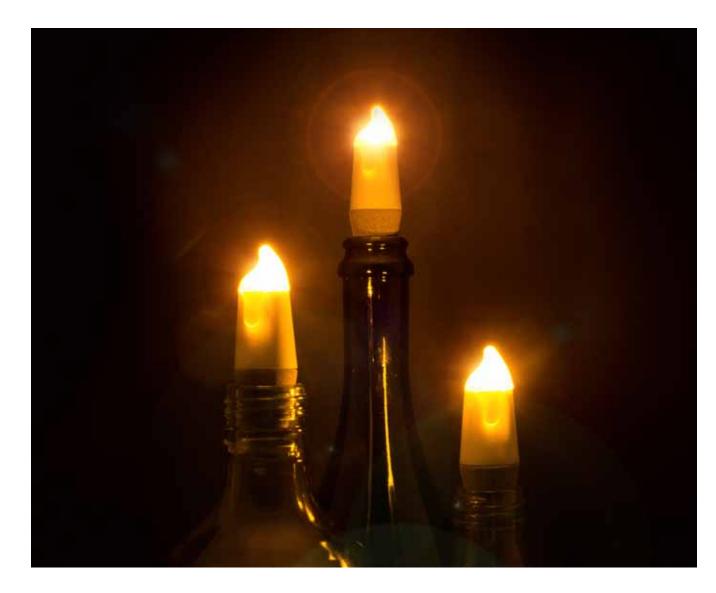

# Rechargeable Candle Bottle Light

- Candle shaped light which fits in almost any bottle.
- Choose between a subtle flickering effect or steady light.
- Recharges via USB in 1 hour, runs for 3 hours when fully charged.

Pack Size: 12

**Product in pack:** W23 x H65 x D23mm • W0.9 x H2.5 x D0.9in

Item Code: SK LIGHTCANDLE1

With 7 different colours to choose from, the iconic cork shaped bottle light, blended with super bright fibre optics, and USB rechargeable battery can brighten up any occasion.