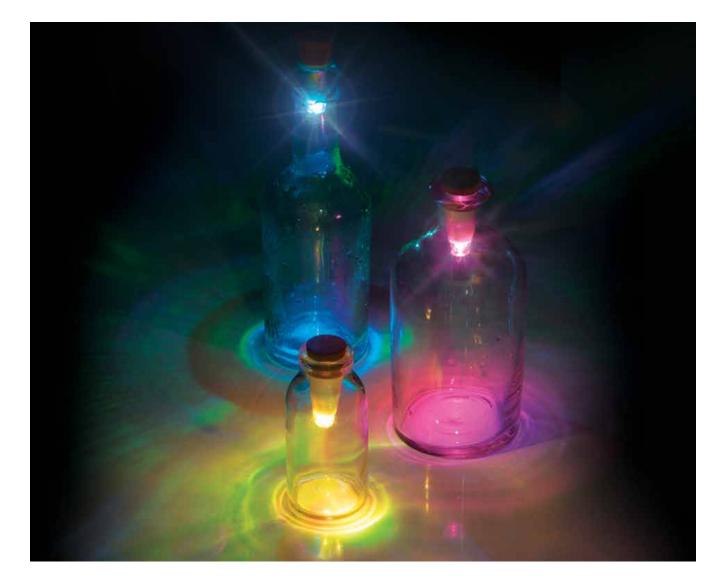

# Rechargeable Multicolour Bottle Light

- Cork shaped light that fits into almost any bottle.
- Twist to change between 7 different colours.
- Recharges via USB in 1 hour, runs for 3 hours when fully charged.

Pack Size: 12

**Product in pack:** W22 x H50 x D23mm • W3.1 x H5.0 x D1.0in

Item Code: SK LIGHTBOTTLE3