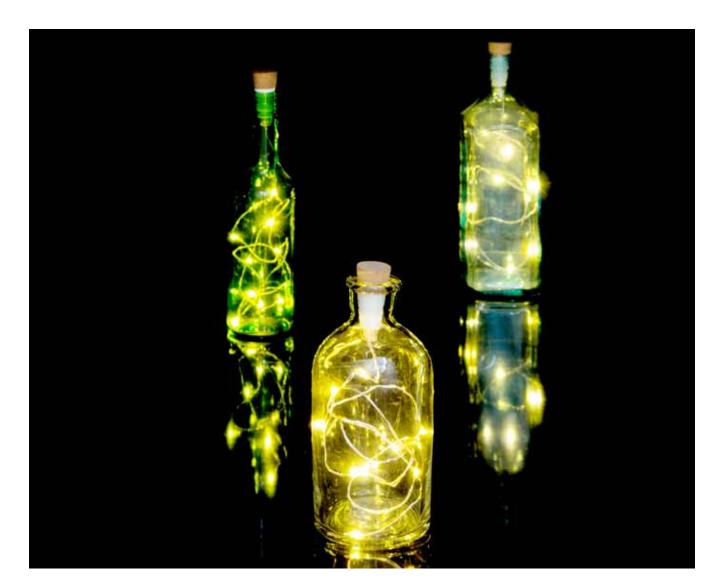

# Rechargeable Bottle String Light

- Cork shaped LED bottle string light
- Fits almost every shape and style of bottle.
- Recharges via USB in 1 hour, runs for 4 hours.

Pack Size: 12

**Product in pack:** W100 x H163 x D28mm • W3.93 x H6.41 x D1.10in

Item Code: SK LIGHTSTRING1