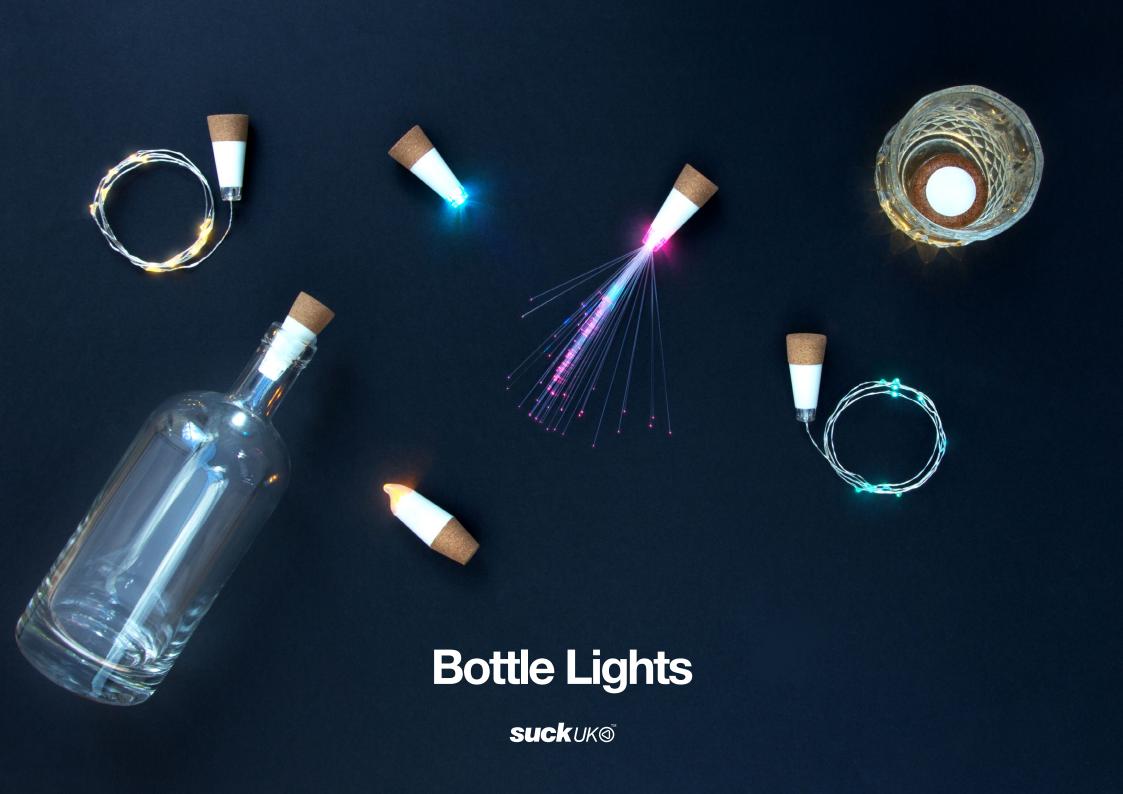

### Rechargeable Bottle Light

- Rechargeable light that turns bottles into lamps.
- Cork-shaped light that fits into almost any bottle.
- Recharges via USB in 1 hour, runs for 3 hours when fully charged.

# Rechargeable Multicolour Bottle Light

- Cork shaped light that fits into almost any bottle.
- Twist to change between 7 different colours.
- Recharges via USB in 1 hour, runs for 3 hours when fully charged.

# Rechargeable Bottle String Light

- Cork shaped LED bottle string light
- Fits almost every shape and style of bottle.
- Recharges via USB in 1 hour, runs for 4 hours.

Pack Size: 12

**Product in pack:** W100 x H163 x D28mm • W3.93 x H6.41 x D1.10in

### Rechargeable Multicolour Bottle String Light

- Cork shaped LED bottle string light
- 7 interchangeable colours.
- String length of 95cm, recharges via USB in 1 hour.

Pack Size: 12

**Product in pack:** W100 x H163 x D28mm • W3.93 x H6.41 x D1.10in

# Rechargeable Candle Bottle Light

- Candle shaped light which fits in almost any bottle.
- Choose between a subtle flickering effect or steady light.
- Recharges via USB in 1 hour, runs for 3 hours when fully charged.