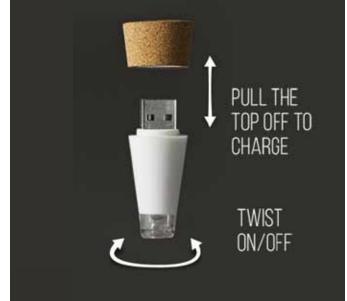

### Rechargeable Bottle Light

- Rechargeable light that turns bottles into lamps.
- Cork-shaped light that fits into almost any bottle.
- Recharges via USB in 1 hour, runs for 3 hours when fully charged.

# Rechargeable Multicolour Bottle Light

- Cork shaped light that fits into almost any bottle.
- Twist to change between 7 different colours.
- Recharges via USB in 1 hour, runs for 3 hours when fully charged.

# Rechargeable Candle Bottle Light

- Candle shaped light which fits in almost any bottle.
- Choose between a subtle flickering effect or steady light.
- Recharges via USB in 1 hour, runs for 3 hours when fully charged.