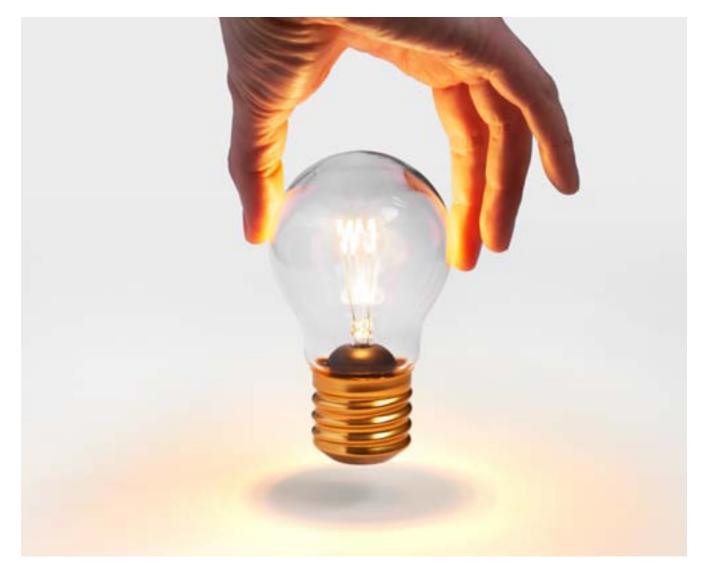

#### **Cordless Lightbulb**

- USB Rechargeable battery powered lightbulb with classic Edison filament.
- Metal & Glass looks and feels just like a regular lightbulb.
- Hold it safely in your hands, a great table decoration or night light.

Pack Size: 6

**Product in pack:** W85 x H130 x D85mm • W3.3 x H5.2 x D3.3in

Item Code: SK LIGHTBULB1