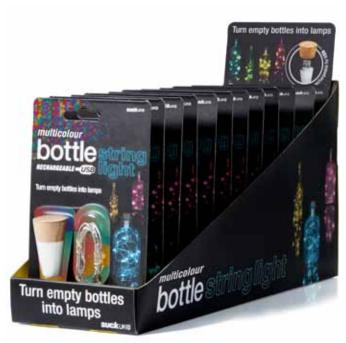

### Rechargeable Multicolour Bottle String Light

- Cork shaped LED bottle string light
- 7 interchangeable colours.
- String length of 95cm, recharges via USB in 1 hour.

Pack Size: 12

**Product in pack:** W100 x H163 x D28mm • W3.93 x H6.41 x D1.10in

Item Code: SK LIGHTSTRING2