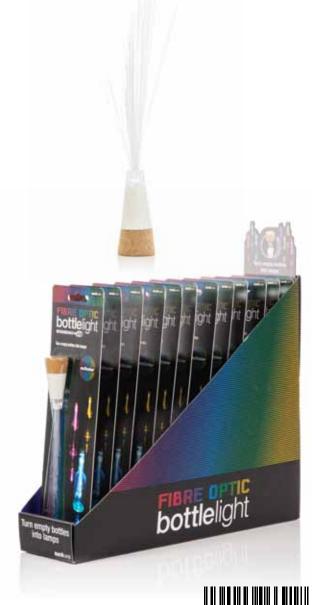

Pack Size: 12

**Product in pack:** W23 x H65 x D23mm • W0.9 x H2.5 x D0.9in

Item Code: SK LIGHTCANDLE1

With 7 different colours to choose from, the iconic cork shaped bottle light, blended with super bright fibre optics, and USB rechargeable battery can brighten up any occasion.

Pack Size: 12

Product in pack: W80xH270xD28mm / W3.14xH10.62xD1.10in

Code: SK LIGHTOPTIC1

LIGHTOPTIC1
Rechargeable Fibre Optic Bottle Light

**UPC/EAN CODE:** 5-060043-066918