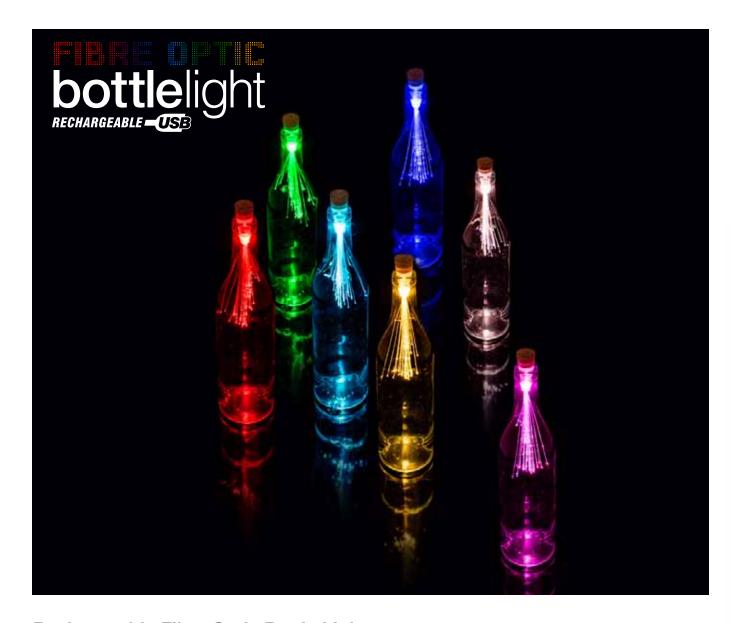

Pack Size: 12

**Product in pack:** W23 x H65 x D23mm • W0.9 x H2.5 x D0.9in

Item Code: SK LIGHTCANDLE1

With 7 different colours to choose from, the iconic cork shaped bottle light, blended with super bright fibre optics, and USB rechargeable battery can brighten up any occasion.

Pack Size: 12

Product in pack: W80xH270xD28mm / W3.14xH10.62xD1.10in

Code: SK LIGHTOPTIC1

LIGHTOPTIC1
Rechargeable Fibre Optic Bottle Light

**UPC/EAN CODE:** 5-060043-066918