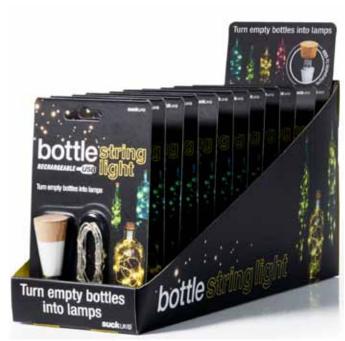

# Rechargeable Bottle String Light

- Cork shaped LED bottle string light
- Fits almost every shape and style of bottle.
- Recharges via USB in 1 hour, runs for 4 hours.

Pack Size: 12

**Product in pack:** W100 x H163 x D28mm • W3.93 x H6.41 x D1.10in

Item Code: SK LIGHTSTRING1