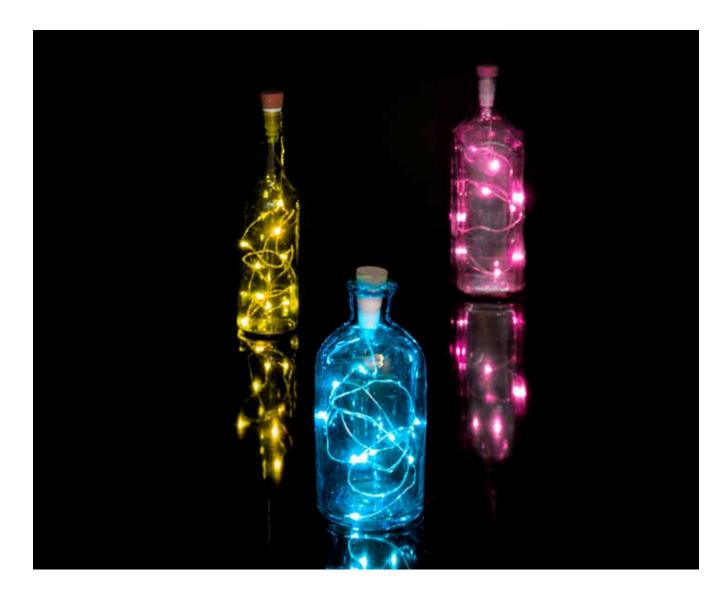

# Rechargeable Bottle String Light

- Cork shaped LED bottle string light
- Fits almost every shape and style of bottle.
- Recharges via USB in 1 hour, runs for 4 hours.

Pack Size: 12

**Product in pack:** W100 x H163 x D28mm • W3.93 x H6.41 x D1.10in

Item Code: SK LIGHTSTRING1

### Rechargeable Multicolour Bottle String Light

- Cork shaped LED bottle string light
- 7 interchangeable colours.
- String length of 95cm, recharges via USB in 1 hour.

Pack Size: 12

**Product in pack:** W100 x H163 x D28mm • W3.93 x H6.41 x D1.10in

Item Code: SK LIGHTSTRING2