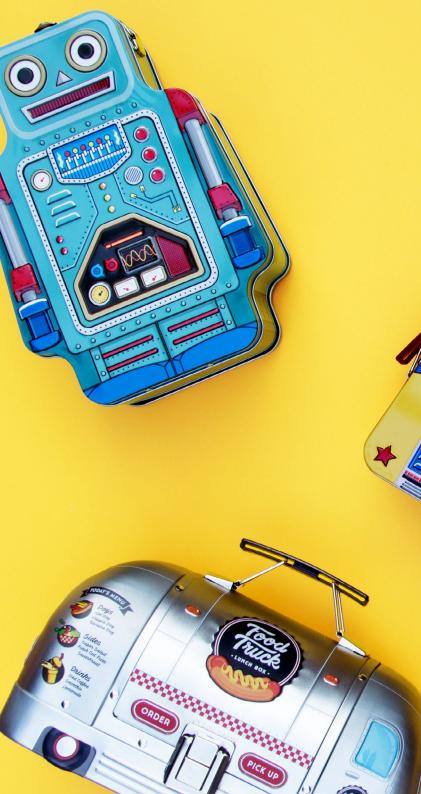

# **Robot Lunchbox**

- Classic tin lunchbox designed like a retro robot.
- Carry handle and secure fastenings.
- Plenty of room for a sandwich and snacks! **Pack Size:** 12

**Product in pack:** W162 x H245 x D85mm • W6.37 x H9.64 x D3.34in

Item Code: SK LUNCHBOT1

Rocket Lunch Box Fuel up and take off with your lunch. Pack Size: 6 Product in pack: W155 x H228 x D81mm / W6.10 x H8.85 x D3.18in Code: SK LUNCHROCKET1

UPC/EAN CODE: 5-060576-591871

### **Food Truck Lunch Box**

Give your food a ride to school or work in this classic food truck! Made from tin. **Pack Size:** 4 **Product in pack:** W230 x H120 x D110mm / W9.05 x H4.72 x D4.33in **Code:** SK LUNCHTRUCK1