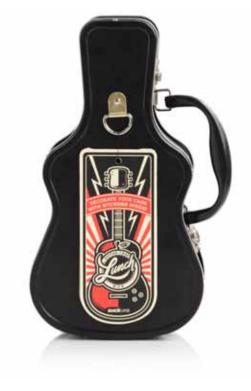

### **Rockstar Lunch Box**

- Tin lunchbox shaped like a guitar case.
- Carry handle and secure fastenings.
- Comes with a set of stickers.

Pack Size: 12 Product in pack: W150 x H277 x D150mm • W5.9 x H10.9 x D5.9in

Item Code: SK LUNCHGUITAR1