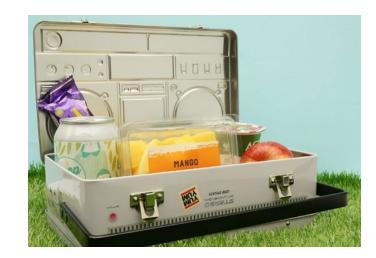

### **Boom Box Lunch Box**

- Carry your snacks in a retro ghetto blaster.
- With animated lenticular graphic equalizer.
- Realistic carry handle and secure fastenings.

#### Pack Size: 6

Product in pack: W87 x H195 x D278 mm • W3.4 x H7.7 x D11 in

Code: SK LUNCHBOOM1