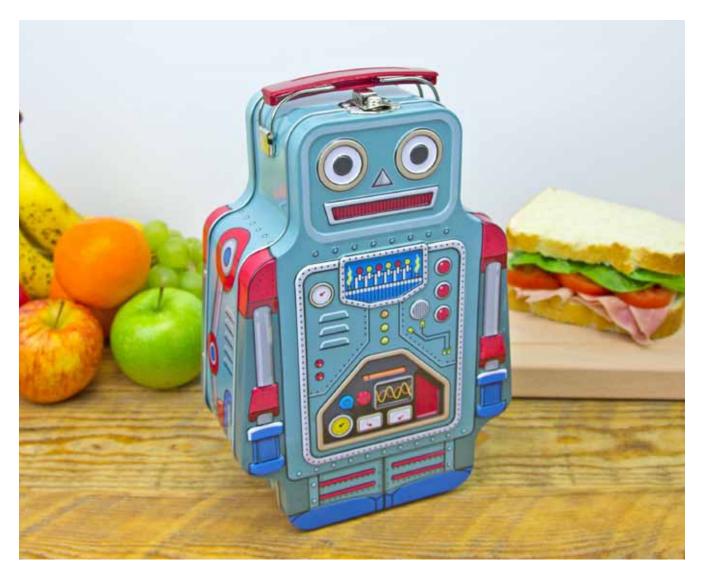

# **Robot Lunchbox**

- Classic tin lunchbox designed like a retro robot.
- Carry handle and secure fastenings.
- Plenty of room for a sandwich and snacks! **Pack Size:** 12

**Product in pack:** W162 x H245 x D85mm • W6.37 x H9.64 x D3.34in

Item Code: SK LUNCHBOT1

Rocket Lunch Box Fuel up and take off with your lunch. Pack Size: 6 Product in pack: W155 x H228 x D81mm / W6.10 x H8.85 x D3.18in Code: SK LUNCHROCKET1

UPC/EAN CODE: 5-060576-591871