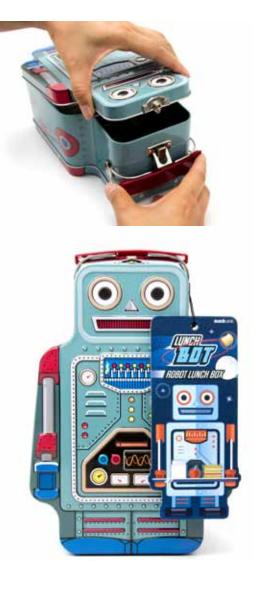

# **Robot Lunchbox**

- Classic tin lunchbox designed like a retro robot.
- Carry handle and secure fastenings.
- Plenty of room for a sandwich and snacks! **Pack Size:** 12

**Product in pack:** W162 x H245 x D85mm • W6.37 x H9.64 x D3.34in

Item Code: SK LUNCHBOT1

Rocket Lunch Box Fuel up and take off with your lunch. Pack Size: 6 Product in pack: W155 x H228 x D81mm / W6.10 x H8.85 x D3.18in Code: SK LUNCHROCKET1

UPC/EAN CODE: 5-060576-591871