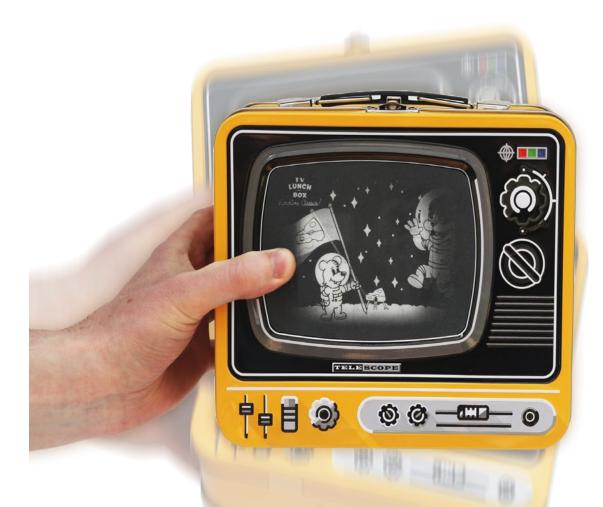

# **TV Lunch Box**

- Vintage Tv shaped lunch box
- Lenticular cartoon animation
- Tin with printed swing tag

Pack Size: 6 Product in pack: W206 x H176 x D98 mm • W8.1 x H6.9 x D3.9 in

Code: SK LUNCHTV4