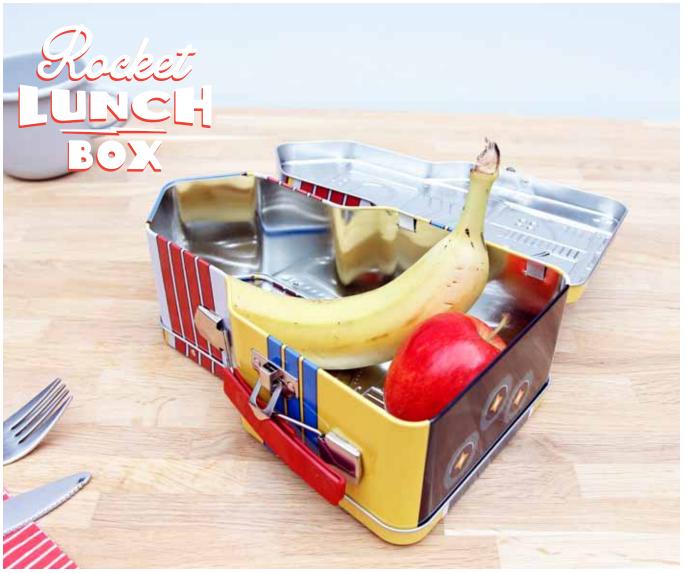

Item Code: SK LUNCHBOT1

Rocket Lunch Box Fuel up and take off with your lunch. Pack Size: 6 Product in pack: W155 x H228 x D81mm / W6.10 x H8.85 x D3.18in Code: SK LUNCHROCKET1

UPC/EAN CODE: 5-060576-591871