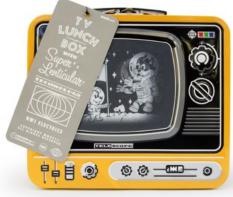

# **TV Lunch Box**

- Vintage Tv shaped lunch box
- Lenticular cartoon animation
- Tin with printed swing tag

Pack Size: 6 Product in pack: W206 x H176 x D98 mm • W8.1 x H6.9 x D3.9 in

Code: SK LUNCHTV4