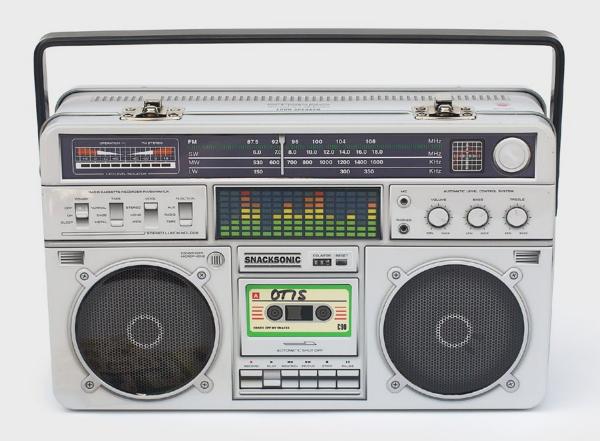

### **Boom Box Lunch Box**

- Carry your snacks in a retro ghetto blaster.
- With animated lenticular graphic equalizer.
- Realistic carry handle and secure fastenings.

#### Pack Size: 6

Product in pack: W87 x H195 x D278 mm • W3.4 x H7.7 x D11 in

Code: SK LUNCHBOOM1