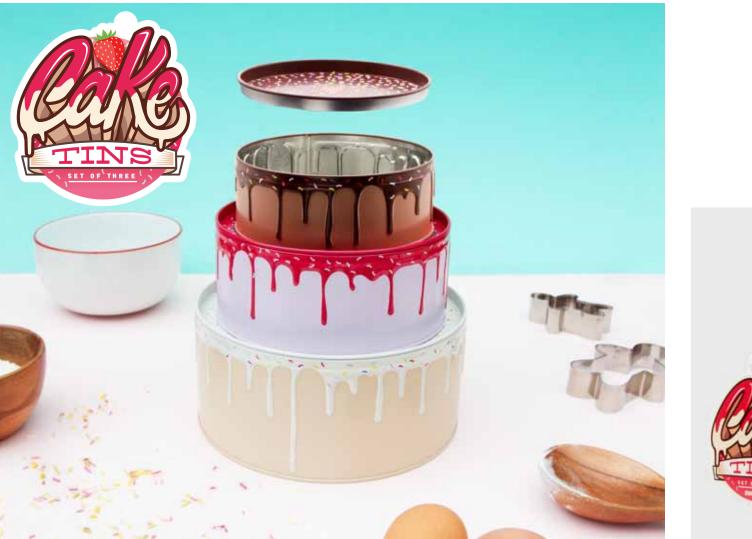

# **Cake Storage Tins**

- Set of three metal tins, stack to form a 3 tier cake.
- For keeping odds and ends organised.
- Useful for anything, but also air-tight for food storage.
  Pack Size: 4

**Product in pack:** W210 x H212 x D95mm • W8.27 x H8.35 x D3.74in

Item Code: SK TINCAKE1