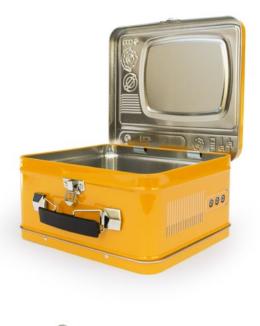

# **TV Lunch Box**

- Vintage Tv shaped lunch box
- Lenticular cartoon animation
- Tin with printed swing tag

Pack Size: 6 Product in pack: W206 x H176 x D98 mm • W8.1 x H6.9 x D3.9 in

Code: SK LUNCHTV4