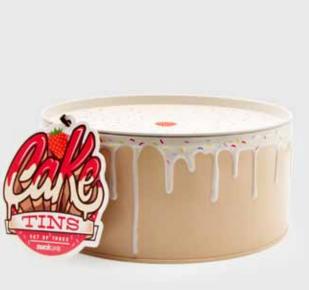

# **Cake Storage Tins**

- Set of three metal tins, stack to form a 3 tier cake.
- For keeping odds and ends organised.
- Useful for anything, but also air-tight for food storage.
  Pack Size: 4

**Product in pack:** W210 x H212 x D95mm • W8.27 x H8.35 x D3.74in

Item Code: SK TINCAKE1