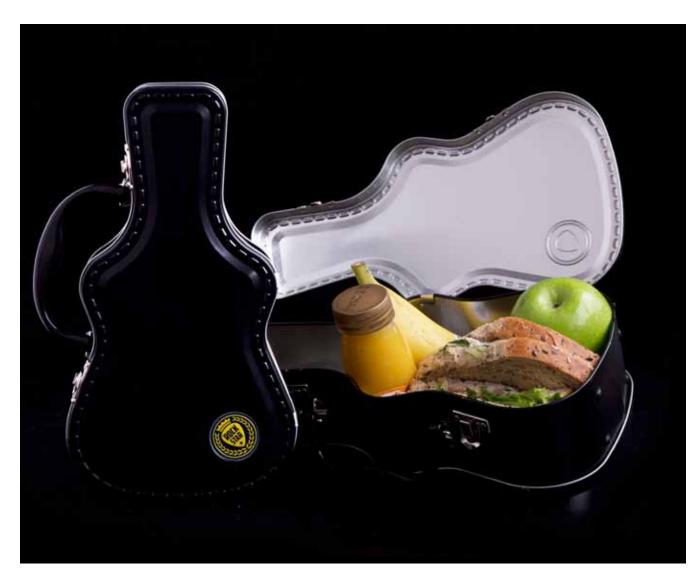

### **Rockstar Lunch Box**

- Tin lunchbox shaped like a guitar case.
- Carry handle and secure fastenings.
- Comes with a set of stickers.

Pack Size: 12 Product in pack: W150 x H277 x D150mm • W5.9 x H10.9 x D5.9in