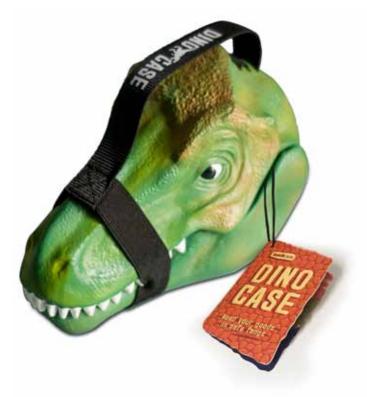

## **Dinosaur Lunch Box**

- A plastic case with silicone lining in a dinosaur design.
- Fabric carry handle that secures your items.
- Great lunchbox / storage solution for the Jurassic explorer. **Pack Size:** 4

Product in pack: W170 x H250 x D150mm • W6.69 x H9.84 x D5.91in

Item Code: SK BOXDINO1