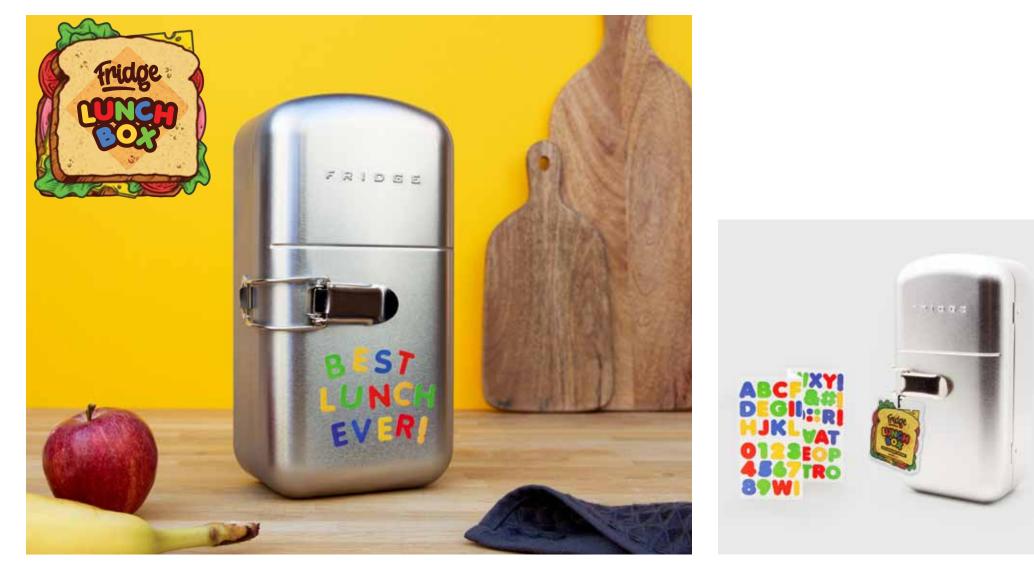

# Fridge Lunchbox

- "Cool" retro big capacity lunch box.
- Includes 150 "fridge magnet" vinyl stickers (letters, numbers & symbols).
- Protective lacquer coating guards against rust & the rigours of day-to-day use. **Pack Size:** 6

**Product in pack:** W146 x H255 x D95mm • W5.75 x H10.04 x D3.74in

Item Code: SK LUNCHFRIDGE1