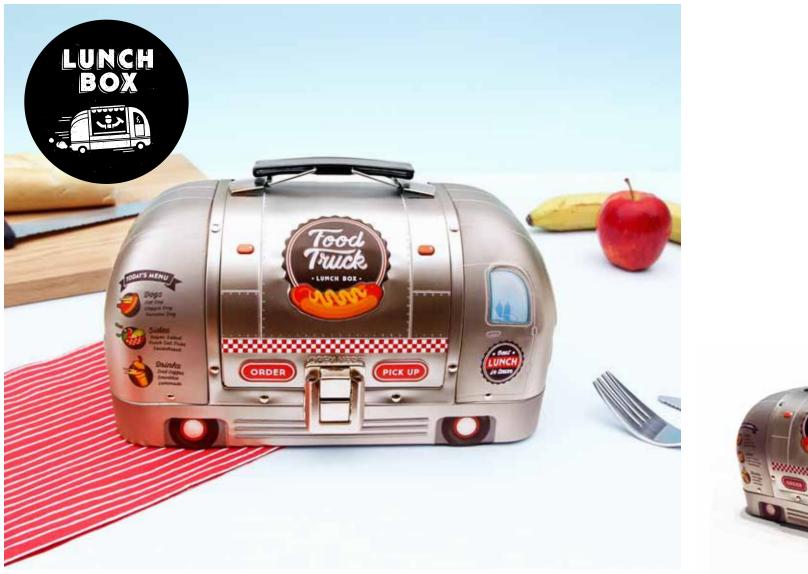

### **Food Truck Lunch Box**

Give your food a ride to school or work in this classic food truck! Made from tin. **Pack Size:** 4 **Product in pack:** W230 x H120 x D110mm / W9.05 x H4.72 x D4.33in **Code:** SK LUNCHTRUCK1

UPC/EAN CODE: 5-060043-069292

LUNC