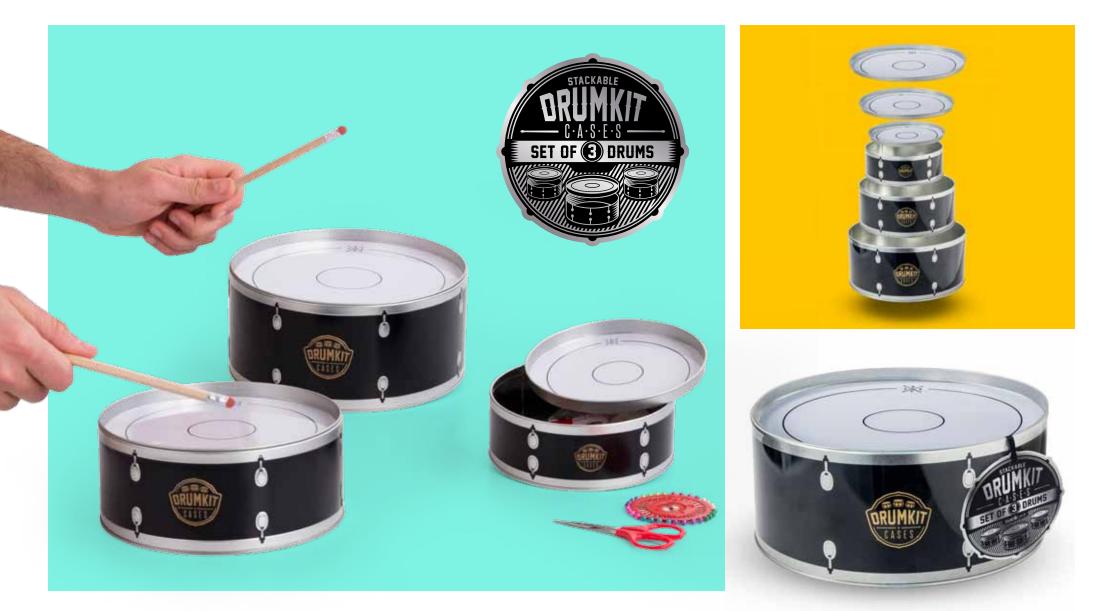

#### **Drumkit Cases**

Store your items in rock and roll style with these drum kit style storage boxes Perfect for storage or a drummer lunch box! 3 tins in a set. **Pack Size:** 4 **Product in pack:** W198 x H80mm / W7.79 x H3.1 **Code:** SK TINDRUMSET1