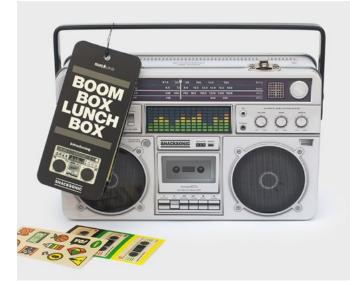

### **Boom Box Lunch Box**

- Carry your snacks in a retro ghetto blaster.
- With animated lenticular graphic equalizer.
- Realistic carry handle and secure fastenings.

#### Pack Size: 6

Product in pack: W87 x H195 x D278 mm • W3.4 x H7.7 x D11 in

Code: SK LUNCHBOOM1