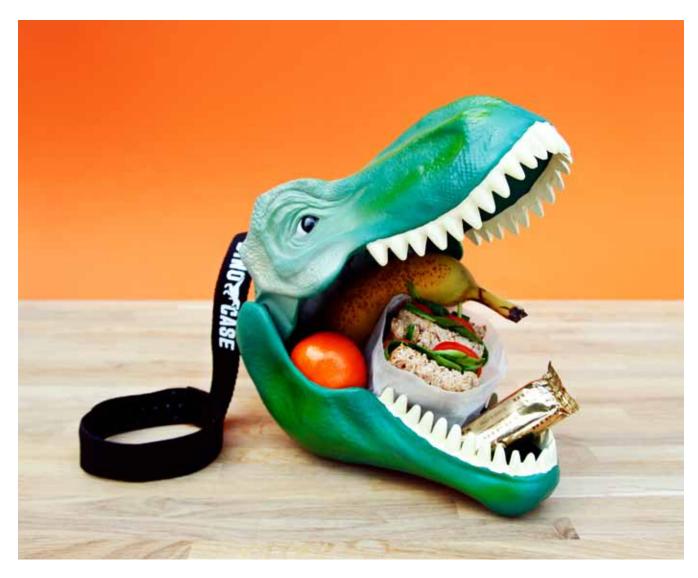

## **Dinosaur Lunch Box**

- A plastic case with silicone lining in a dinosaur design.
- Fabric carry handle that secures your items.
- Great lunchbox / storage solution for the Jurassic explorer. **Pack Size:** 4

Product in pack: W170 x H250 x D150mm • W6.69 x H9.84 x D5.91in

Item Code: SK BOXDINO1