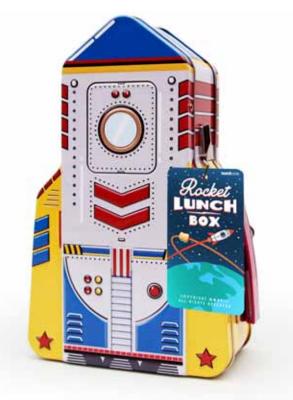

Item Code: SK LUNCHBOT1

Rocket Lunch Box Fuel up and take off with your lunch. Pack Size: 6 Product in pack: W155 x H228 x D81mm / W6.10 x H8.85 x D3.18in Code: SK LUNCHROCKET1

UPC/EAN CODE: 5-060576-591871