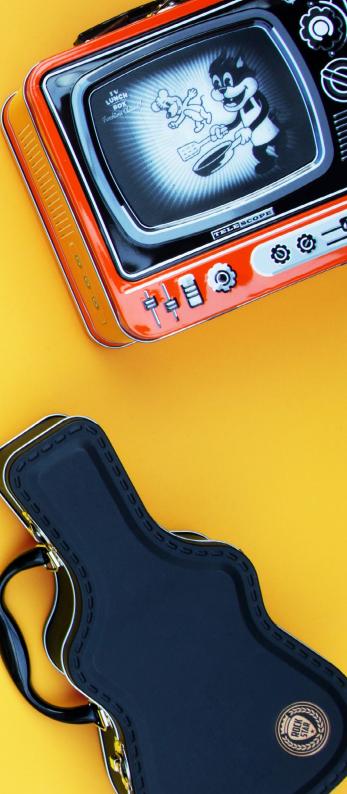

# **TV Lunch Box**

- Vintage Tv shaped lunch box
- Lenticular cartoon animation
- Tin with printed swing tag

Pack Size: 6 Product in pack: W206 x H176 x D98 mm • W8.1 x H6.9 x D3.9 in

Code: SK LUNCHTV4

### **Rockstar Lunch Box**

- Tin lunchbox shaped like a guitar case.
- Carry handle and secure fastenings.
- Comes with a set of stickers.

Pack Size: 12 Product in pack: W150 x H277 x D150mm • W5.9 x H10.9 x D5.9in

Item Code: SK LUNCHGUITAR1