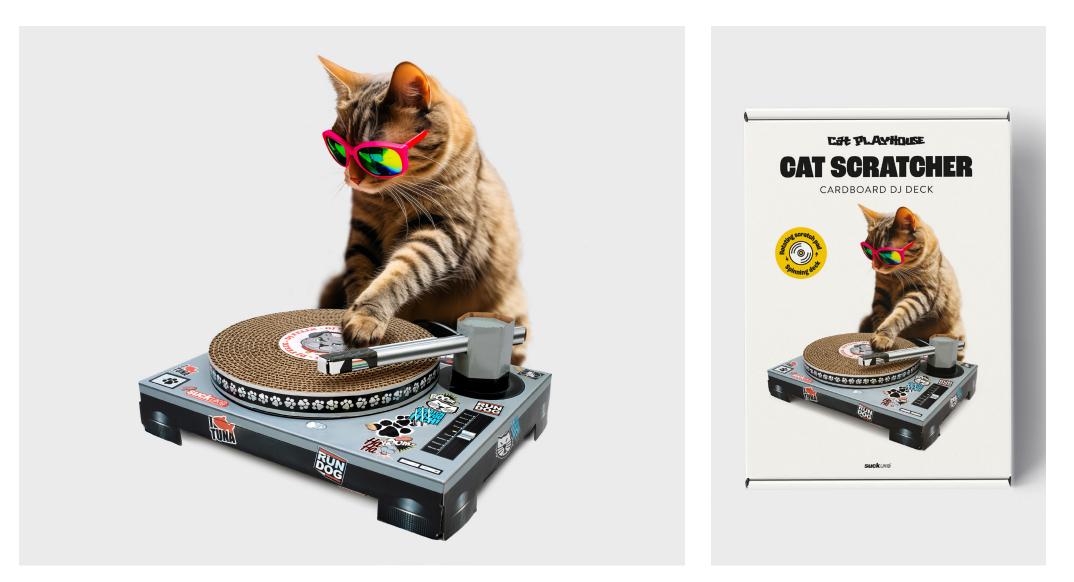

#### **Cat Scratch Turntable**

- Cardboard, mixing deck-shaped scratching mat stop your cat scratching up your furniture
- Comes with a spinnable deck and poseable arm
- Supplied with instructions and easy to assemble

#### Pack Size: 6

Product in pack: W250 x H50x D350mm

Item Code: SK CATDECK1