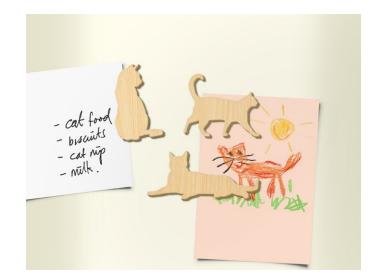

## **Cat & Dog Magnets**

- Pick a team. Cats or Dogs. Or both!
- Cat & Dog Magnets
- Wood, with rubber magnetic sheet

Pack Size: 12

Product in pack: W80 x H65 x D10mm • W3.3 x H2.5 x D0.3in

Item Code: GW MAGDOG1