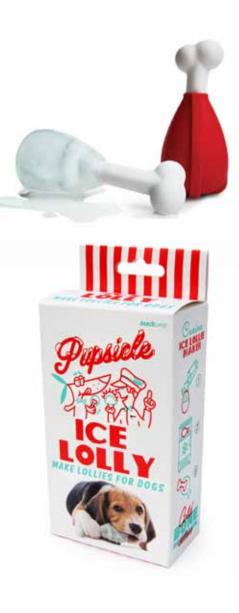

## **Pupsicle**

- Fill with water and freeze a suprise for your pup.
- A fun way to keep your hound hydrated.
- Your dog will love munching ice on a hot day.

Pack Size: 12

Product in pack: W123 x H228 x D10mm • W4.84 x H8.97 x D0.39in