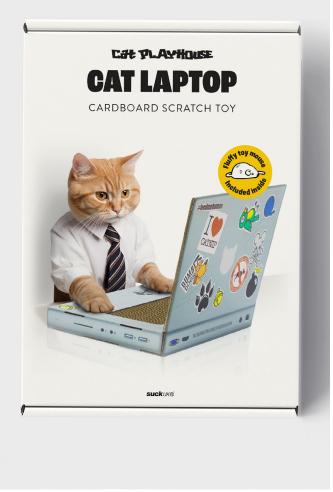

### **Cat Laptop Scratch Pad**

- Cardboard, laptop-shaped scratching mat
- Keeps cat's claws trimmed, well maintained, strong and healthy
- Supplied with instructions and easy to assemble

Pack Size: 6

Product in pack: W250 x H50x D350mm