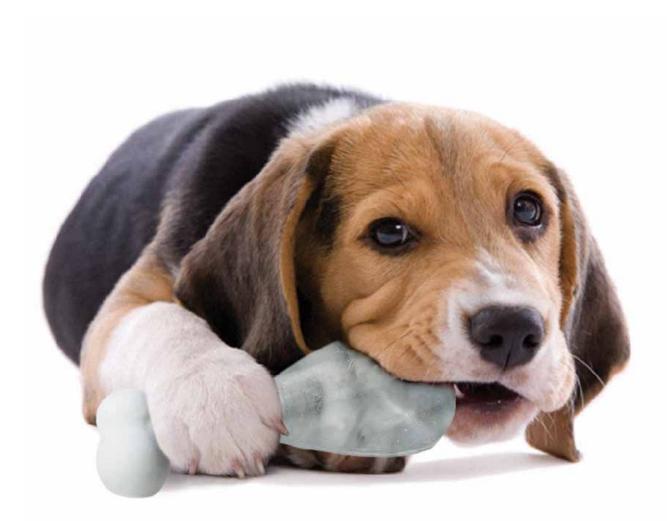

## **Pupsicle**

- Fill with water and freeze a suprise for your pup.
- A fun way to keep your hound hydrated.
- Your dog will love munching ice on a hot day.

Pack Size: 12

Product in pack: W123 x H228 x D10mm • W4.84 x H8.97 x D0.39in