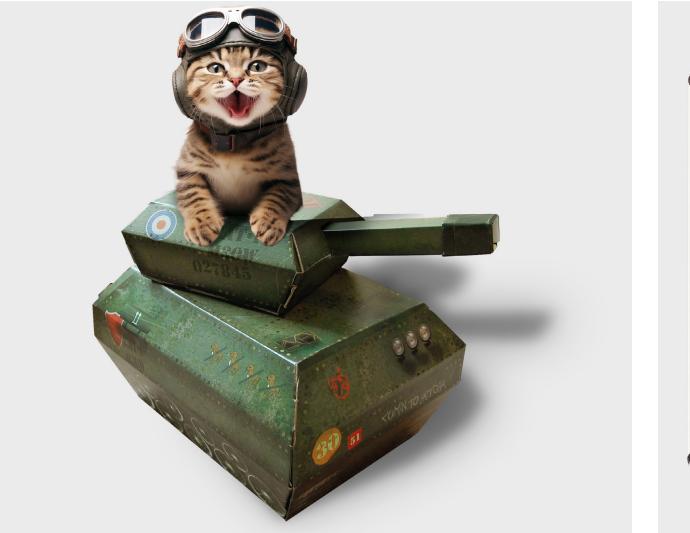

# Cat Toy Tank • Cardboard tank playhouse for cats

- Supplied with instructions and easy to assemble
- No glue required

#### Pack Size: 6 Product in pack: W250 x H50x D350mm

Item Code: SK CARDCATPLAY3