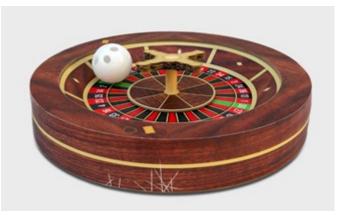

### **Cat Casino**

- Cardboard roulette wheel scratch mat for cats.
- Scratch pad and entertaining bell ball.
- Stop your cat scratching up your finest furniture.

#### Pack Size: 6

Product in pack: W250 x H350 x D50mm • W9.8 x H13.8 x D2in

Item Code: SK CATROULETTE1