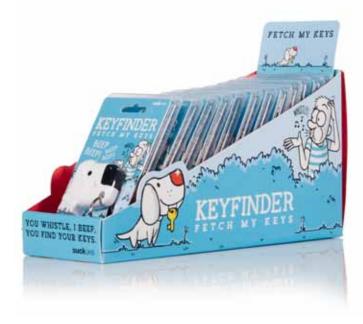

## Fetch My Keys • Dog shaped key ring designed to locate your keys.

- With an LED flashing nose light.

• Whistle activated beeper alerts you to their location. (2x Ir41 button cell batteries included.)

#### Pack Size: 24

Product in pack: W91 x H135 x D24mm • W3.58 x H5.31 x D0.94in

Item Code: SK FETCH1