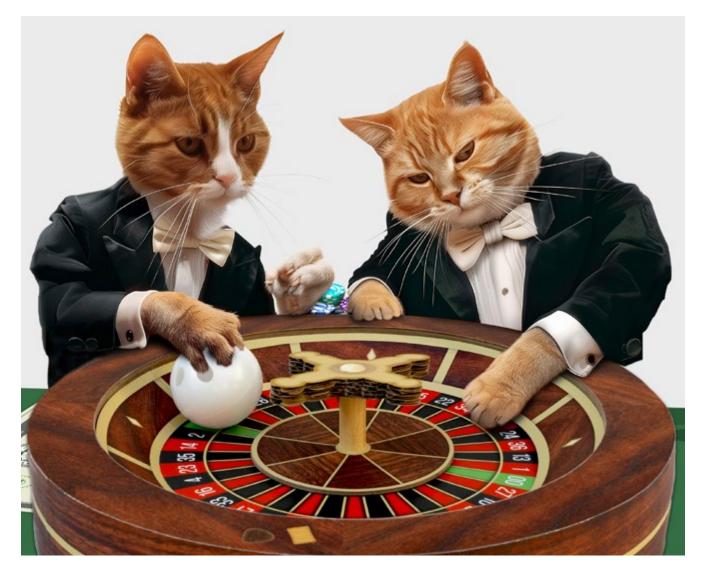

### **Cat Casino**

- Cardboard roulette wheel scratch mat for cats.
- Scratch pad and entertaining bell ball.
- Stop your cat scratching up your finest furniture.

#### Pack Size: 6

Product in pack: W250 x H350 x D50mm • W9.8 x H13.8 x D2in

Item Code: SK CATROULETTE1