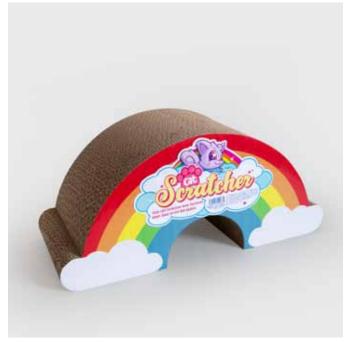

#### **Cat Scratch Rainbow**

- Colourful scratching post for cats.
- Keep claws trimmed, well maintained, strong and your furniture safe!
- Supplied fully assembled no folding required.

#### Pack Size: 6

Product in pack: W470 x H187 x D180mm • W18.50 x H7.36 x D7.08in

Item Code: SK CATRAINBOW1