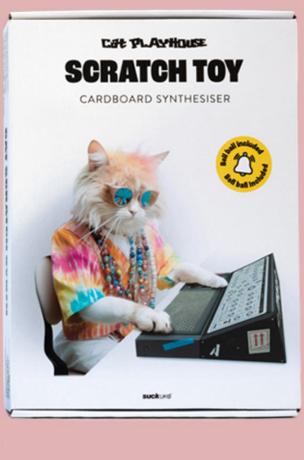

## **Cat Scratch Synth**

- Cardboard synth-shaped scratch mat
- Printed flat packed card

Bell ball included

Pack Size: 6 Product in pack: W255 x H335x D55mm

Item Code: SK CATSYNTH1