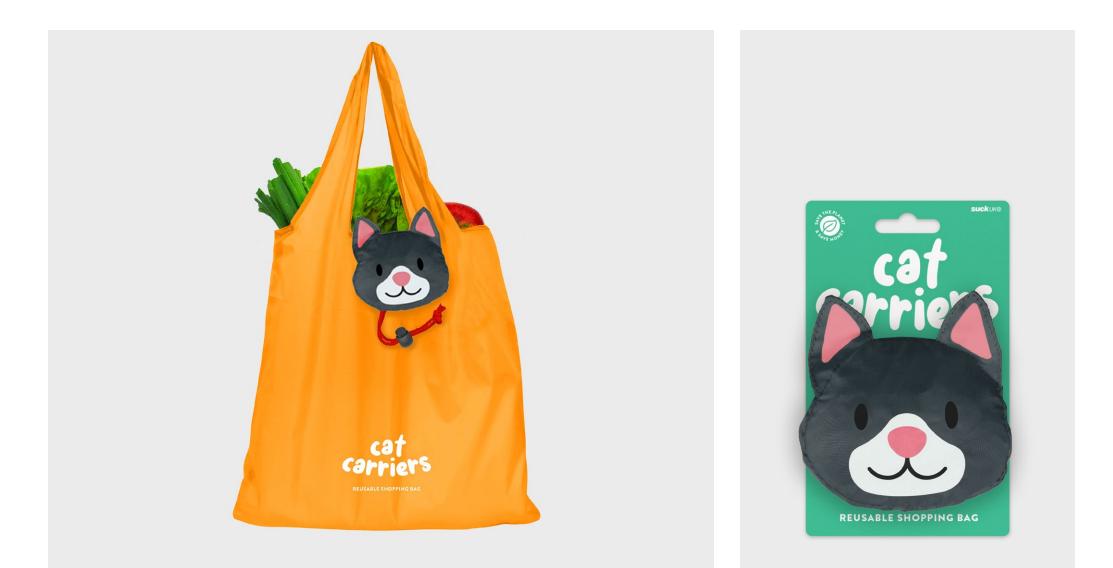

#### **Cat Carriers**

• Folding reusable shopping bag in cat-shaped bag.

•Durable, lightweight and strong.

• Save the planet and save money.

Pack Size: 12

Product in pack: W100 x H165x D75mm • W3.9 x H6.5 x D2.9in

Item Code: LK BAGCAT1