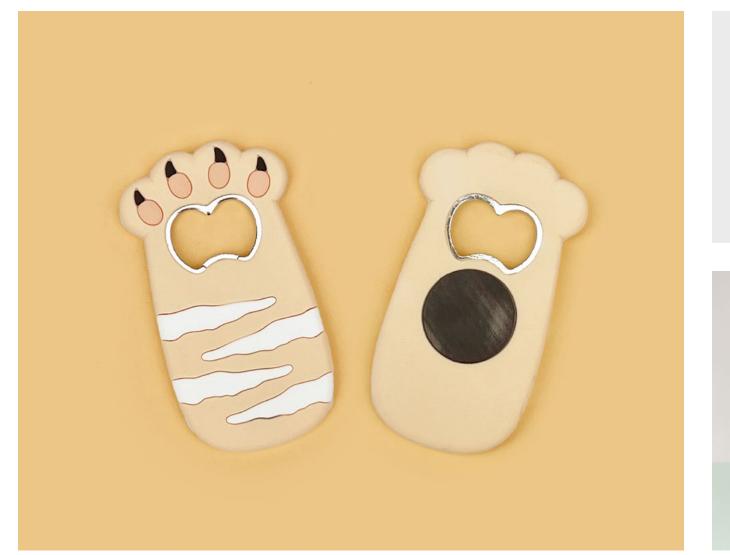

### **Cat Paw Bottle Opener**

- Rubber bottle opener with metal insert.
- Magnet on the back Stick it to your fridge.
- Paw Open And Pour!

Pack Size: 24

Product in pack: W100 x H163 x D8 mm • W2.2 x H4 x D0.3 in

Code: SK BOCATPAW1