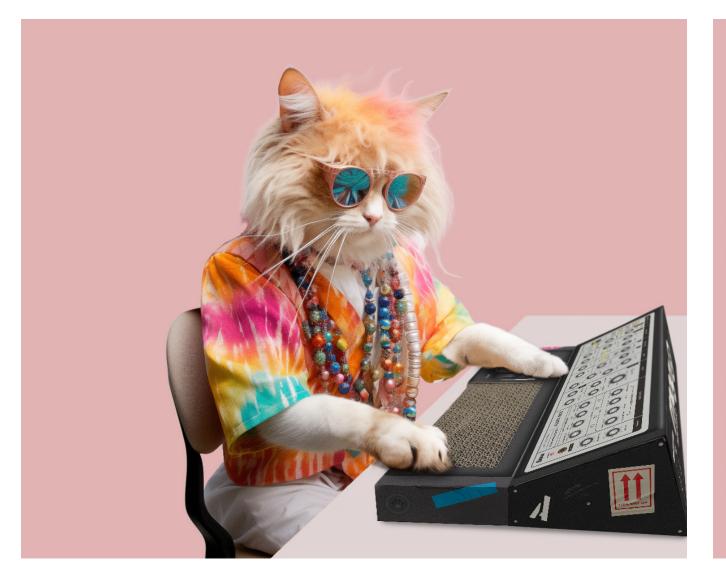

## **Cat Scratch Synth**

- Cardboard synth-shaped scratch mat
- Printed flat packed card

Bell ball included

Pack Size: 6 Product in pack: W255 x H335x D55mm

Item Code: SK CATSYNTH1