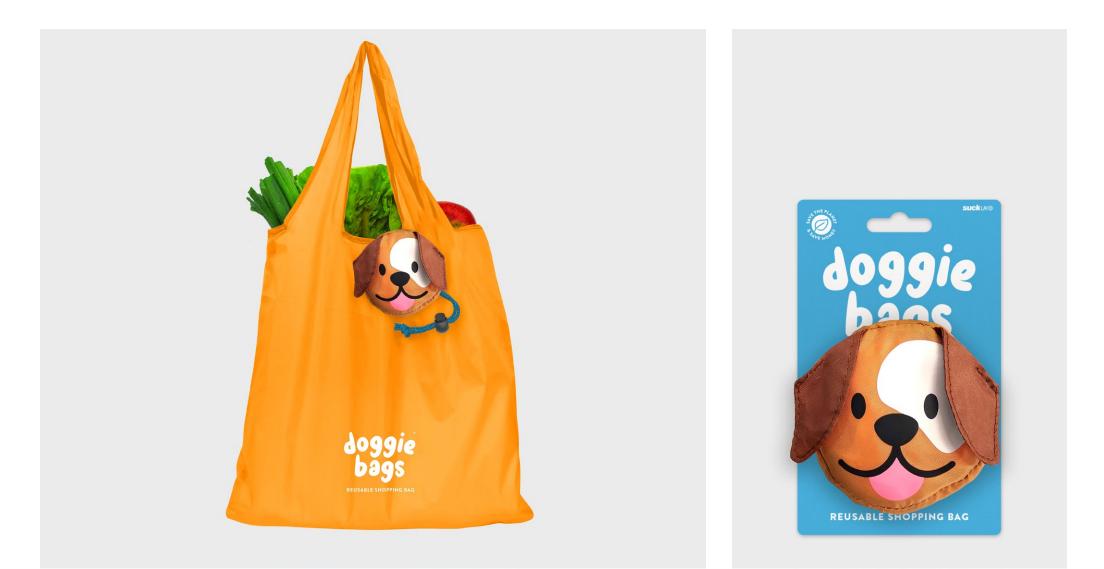

## **Doggie Bags**

• Folding reusable shopping bag in dog-shaped bag.

•Durable, lightweight and strong.

• Save the planet and save money.

Pack Size: 12

**Product in pack:** W100 x H165x D75mm • W3.9 x H6.5 x D2.9in