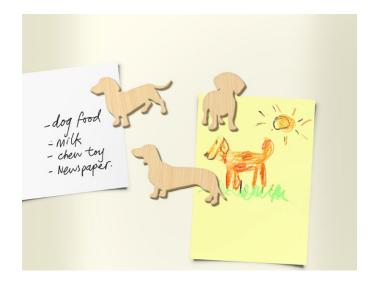

## **Cat & Dog Magnets**

- Pick a team. Cats or Dogs. Or both!
- Cat & Dog Magnets
- Wood, with rubber magnetic sheet

Pack Size: 12

Product in pack: W80 x H65 x D10mm • W3.3 x H2.5 x D0.3in

Item Code: GW MAGDOG1