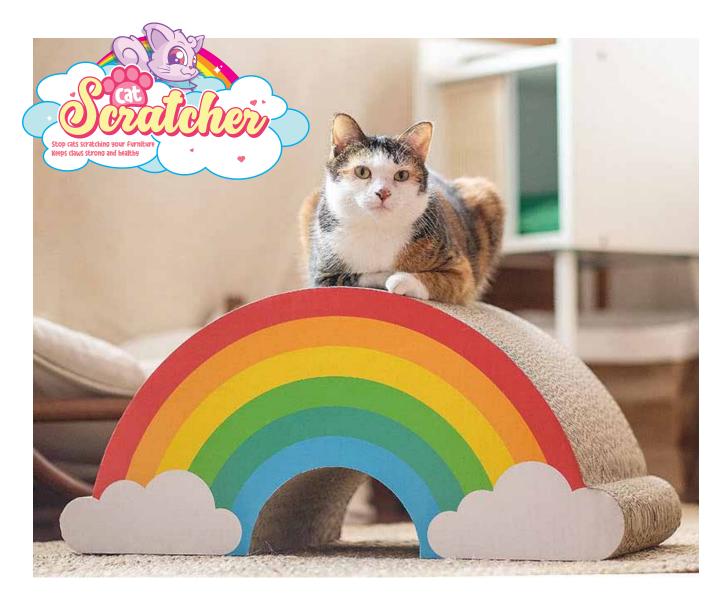

#### **Cat Scratch Rainbow**

- Colourful scratching post for cats.
- Keep claws trimmed, well maintained, strong and your furniture safe!
- Supplied fully assembled no folding required.

#### Pack Size: 6

Product in pack: W470 x H187 x D180mm • W18.50 x H7.36 x D7.08in

Item Code: SK CATRAINBOW1