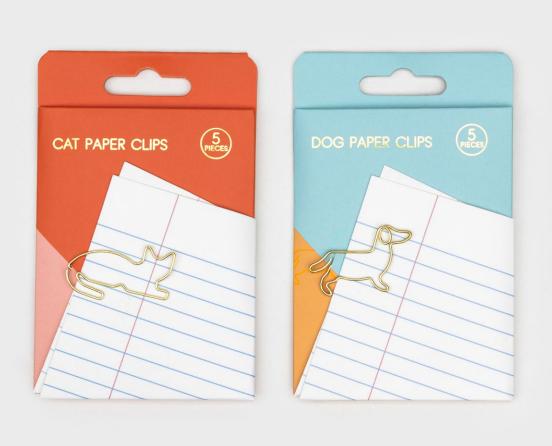

## **Cat & Dog Paper Clips**

- Set of five cat or dog themed paper clips
- Gold finish
- Each style sold seperately

Pack Size: 24

Product in pack: W80 x H126 x D5 mm • W0.3 x H4.9 x D0.19 in

Cat Code: GW CLIPCAT1 Dog Code: GW CLIPDOG1