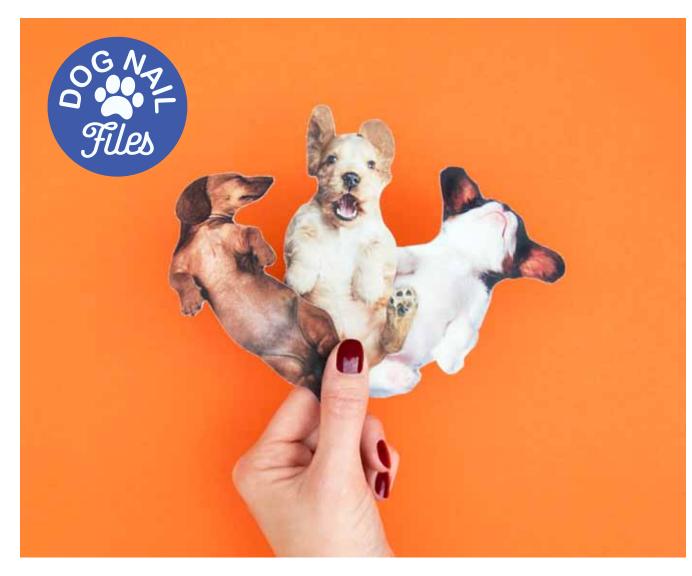

## **Dog Nail Files**

- "Tickle" the pups tummies to file your nails.
- Double sided, 150/180 grit nail file.

• For "Pawfect nails"

Pack Size: 24

Product in pack: W100 x H163 x D5mm • W3.94 x H6.42 x D0.20in

Item Code: SK NAILDOG1