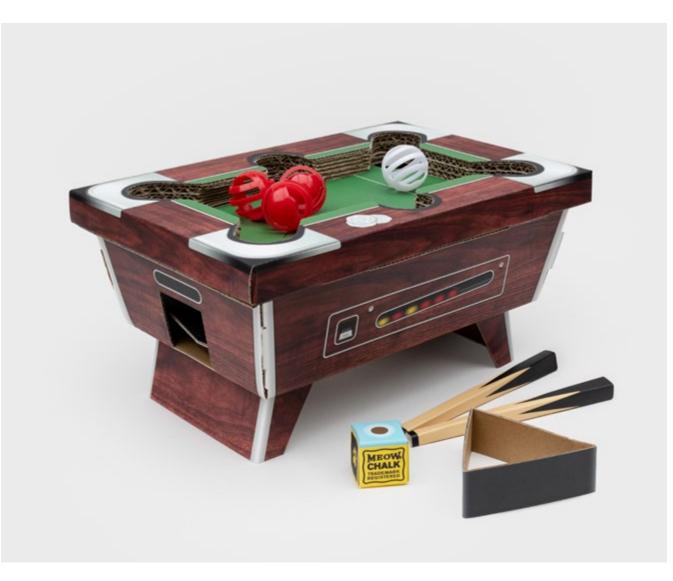

#### **Cat Scratch Pool**

- 8 numbered 'pool' balls.
- Fold-it-yourself cardboard table.
- Fancy ball return mechanism.

Pack Size: 6

Product in pack: W250 x H50x D350mm • W9.8 x H1.9 x D13.7in

Item Code: SK CATPOOL1