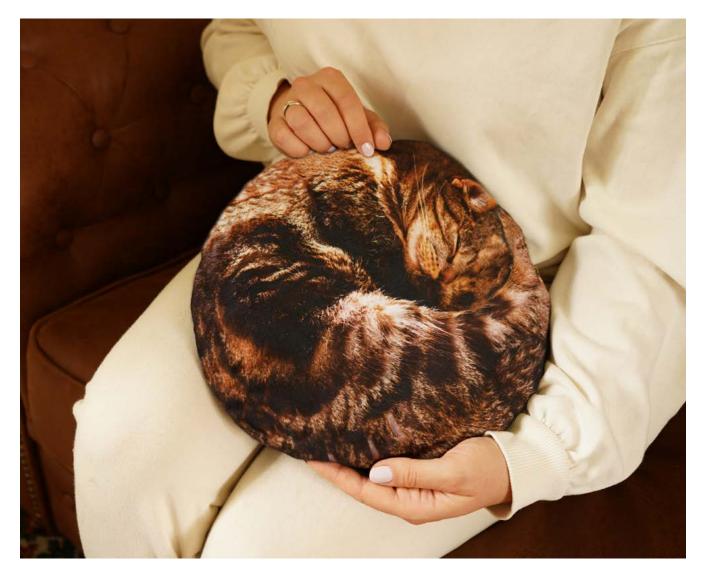

#### **Cat Hot Water Bottle**

- A warm and cosy cat curled up on your lap
- Removable cotton cover
- Rubber hot water bottle

Pack Size: 6 Product in pack: W260 x H260 x D50 mm • W10.2 x H10.2 x D2 in

Code: SK HOTBOTTLCAT1