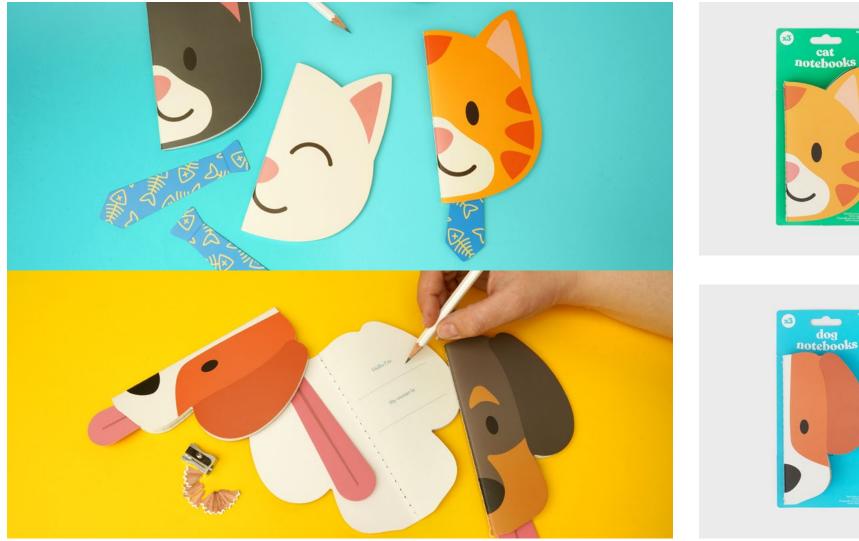

## **3x Cat / Dog Notebooks**

- Die-cut notebooks in animal shapes.
- Set of three pocket sized notebooks, 64 pages per book.
- Made from 100% Recycled paper.

Pack Size: 12

Product in pack: W85 x H150 x D3 mm • W3.3 x H6 x D0.1 in

Cats: SK NOTEBOOKCAT1 **Dogs: SK NOTEBOOKDOG1** 