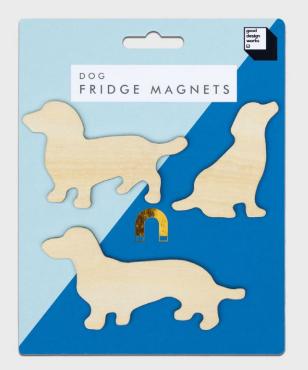

## **Cat & Dog Magnets**

- Pick a team. Cats or Dogs. Or both!
- Cat & Dog Magnets
- Wood, with rubber magnetic sheet

Pack Size: 12

Product in pack: W80 x H65 x D10mm • W3.3 x H2.5 x D0.3in

Item Code: GW MAGDOG1