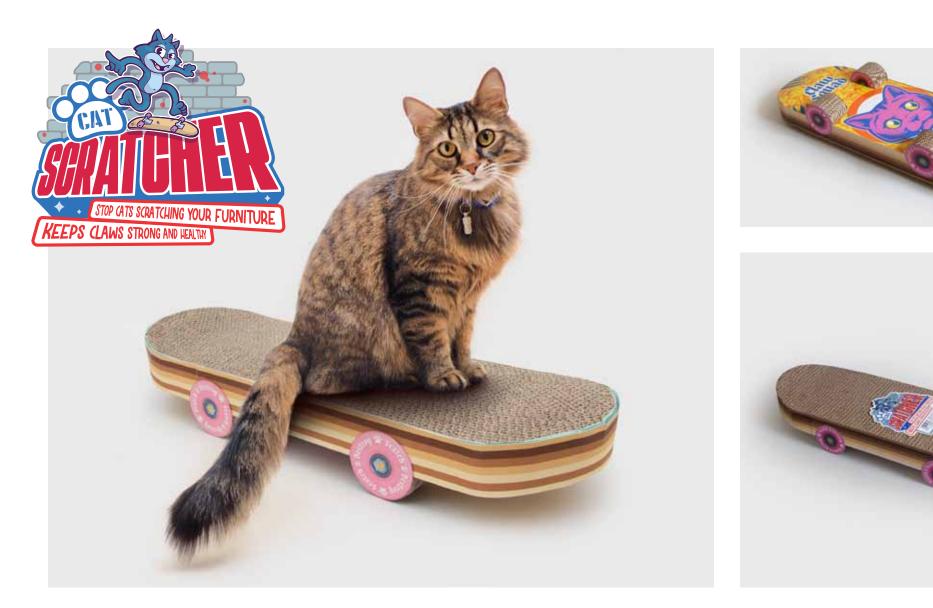

#### Item Code: SK SKATECAT1

#### **Cat Scratch Skateboard**

- Cool carboard cat scratcher.
- Keeps cat's claws trimmed, well maintained, strong and healthy.
- Supplied fully assembled and ready to ride no folding required.
  Pack Size: 6

Product in pack: W585 x H190 x D83mm • W23.03 x H7.48 x D3.26in