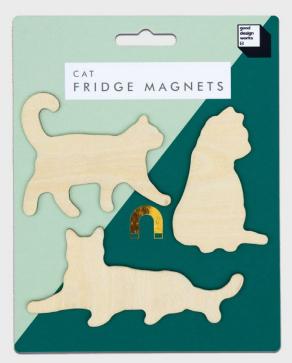

## **Cat & Dog Magnets**

- Pick a team. Cats or Dogs. Or both!
- Cat & Dog Magnets
- Wood, with rubber magnetic sheet

Pack Size: 12

Product in pack: W80 x H65 x D10mm • W3.3 x H2.5 x D0.3in

Item Code: GW MAGDOG1