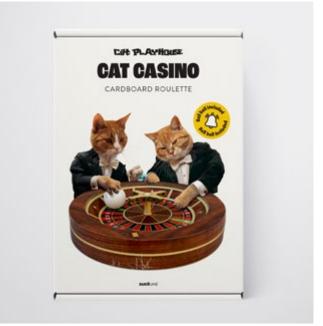

### **Cat Casino**

- Cardboard roulette wheel scratch mat for cats.
- Scratch pad and entertaining bell ball.
- Stop your cat scratching up your finest furniture.

#### Pack Size: 6

Product in pack: W250 x H350 x D50mm • W9.8 x H13.8 x D2in

Item Code: SK CATROULETTE1