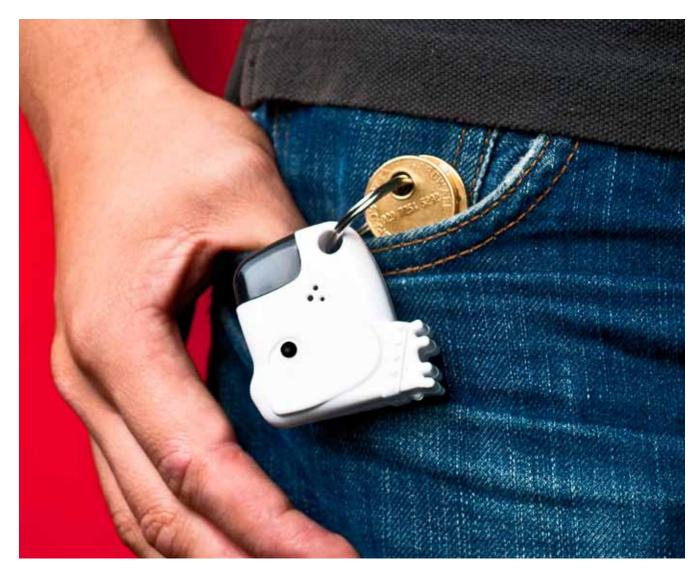

## Fetch My Keys • Dog shaped key ring designed to locate your keys.

- With an LED flashing nose light.

• Whistle activated beeper alerts you to their location. (2x Ir41 button cell batteries included.)

#### Pack Size: 24

Product in pack: W91 x H135 x D24mm • W3.58 x H5.31 x D0.94in

Item Code: SK FETCH1