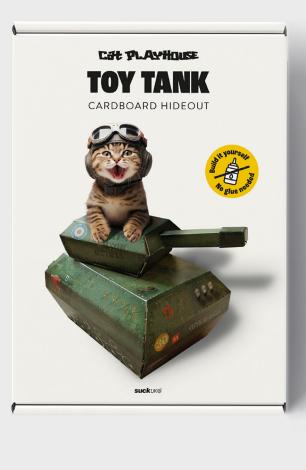

# Cat Toy Tank • Cardboard tank playhouse for cats

- Supplied with instructions and easy to assemble
- No glue required

#### Pack Size: 6 Product in pack: W250 x H50x D350mm

Item Code: SK CARDCATPLAY3