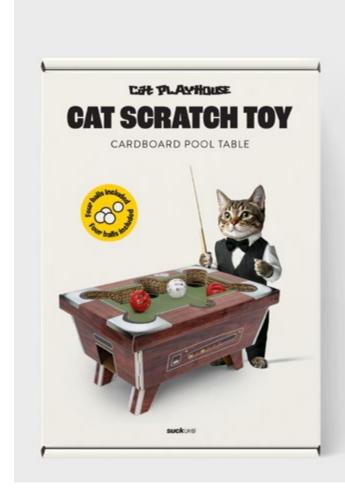

#### **Cat Scratch Pool**

- 8 numbered 'pool' balls.
- Fold-it-yourself cardboard table.
- Fancy ball return mechanism.

Pack Size: 6

Product in pack: W250 x H50x D350mm • W9.8 x H1.9 x D13.7in

Item Code: SK CATPOOL1