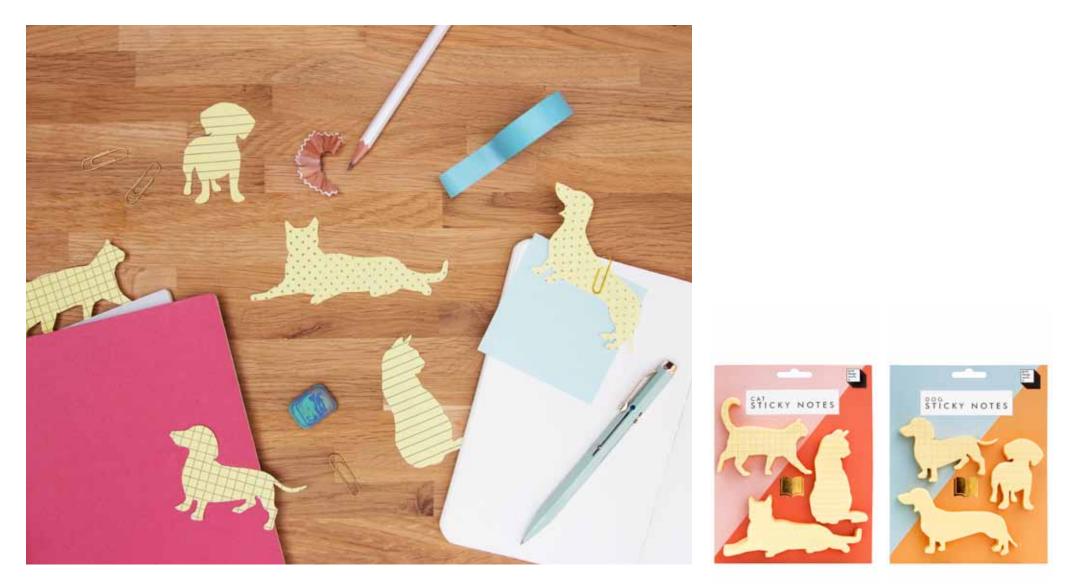

## Cat and Dog Shaped Sticky Notes

- Cute stationery for animal lovers choose either Cats or Dogs.
- Pack of 3 different shapes, each printed with a different pattern.
- 90 notes per pad 270 total per pack.

#### Pack Size: 12

**Product in pack:** W142 x H173 x D5mm • W5.59 x H6.81 x D0.20in