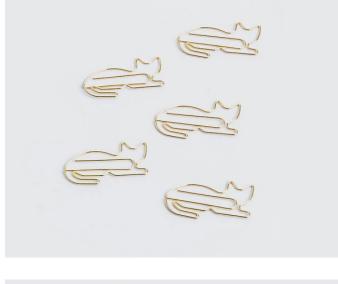

## **Cat & Dog Paper Clips**

- Set of five cat or dog themed paper clips
- Gold finish
- Each style sold seperately

Pack Size: 24

Product in pack: W80 x H126 x D5 mm • W0.3 x H4.9 x D0.19 in

Cat Code: GW CLIPCAT1 Dog Code: GW CLIPDOG1