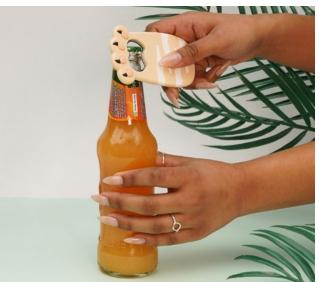

### **Cat Paw Bottle Opener**

- Rubber bottle opener with metal insert.
- Magnet on the back Stick it to your fridge.
- Paw Open And Pour!

Pack Size: 24

Product in pack: W100 x H163 x D8 mm • W2.2 x H4 x D0.3 in

Code: SK BOCATPAW1