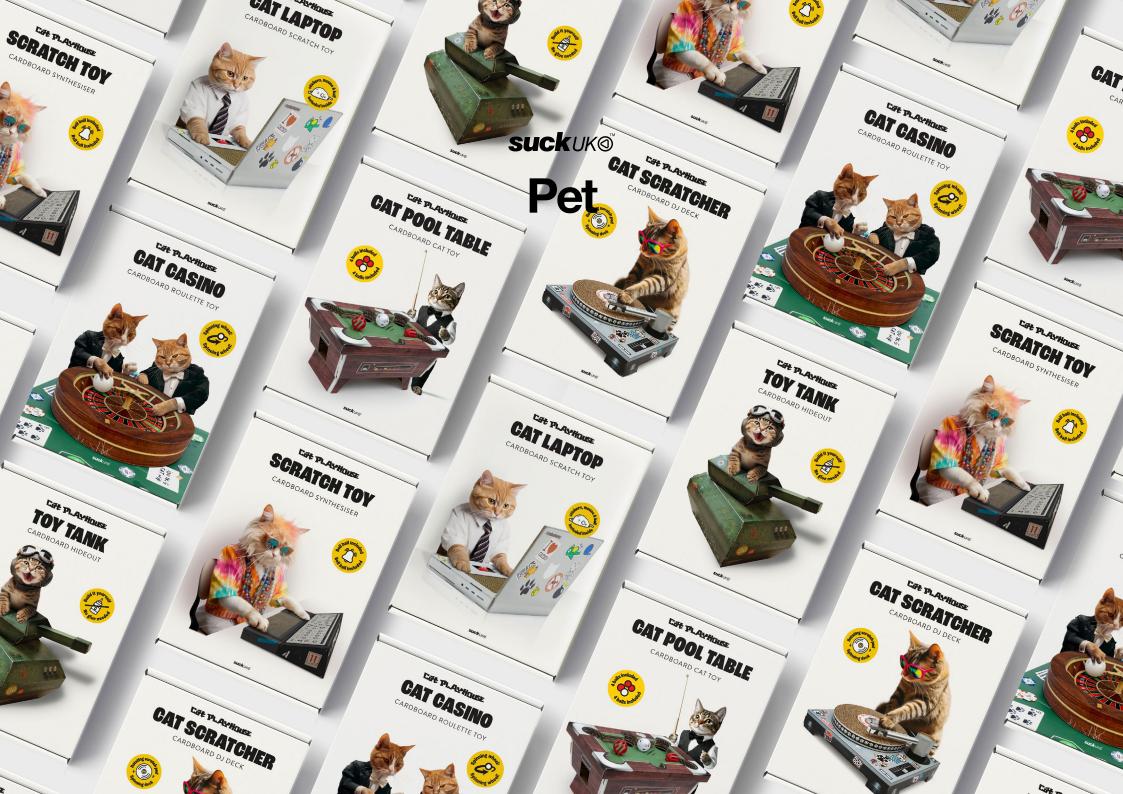

#### **Cat Scratch Pool**

- 8 numbered 'pool' balls.
- Fold-it-yourself cardboard table.
- Fancy ball return mechanism.

Pack Size: 6

Product in pack: W250 x H50x D350mm • W9.8 x H1.9 x D13.7in

Item Code: SK CATPOOL1

### **Cat Casino**

- Cardboard roulette wheel scratch mat for cats.
- Scratch pad and entertaining bell ball.
- Stop your cat scratching up your finest furniture.

#### **Cat Scratch Turntable**

- Cardboard, mixing deck-shaped scratching mat stop your cat scratching up your furniture
- Comes with a spinnable deck and poseable arm
- Supplied with instructions and easy to assemble

## **Cat Scratch Synth**

- Cardboard synth-shaped scratch mat
- Printed flat packed card

Bell ball included

Pack Size: 6 Product in pack: W255 x H335x D55mm

Item Code: SK CATSYNTH1

### **Cat Laptop Scratch Pad**

- Cardboard, laptop-shaped scratching mat
- Keeps cat's claws trimmed, well maintained, strong and healthy
- Supplied with instructions and easy to assemble

Pack Size: 6

Product in pack: W250 x H50x D350mm

# Cat Toy Tank • Cardboard tank playhouse for cats

- Supplied with instructions and easy to assemble
- No glue required