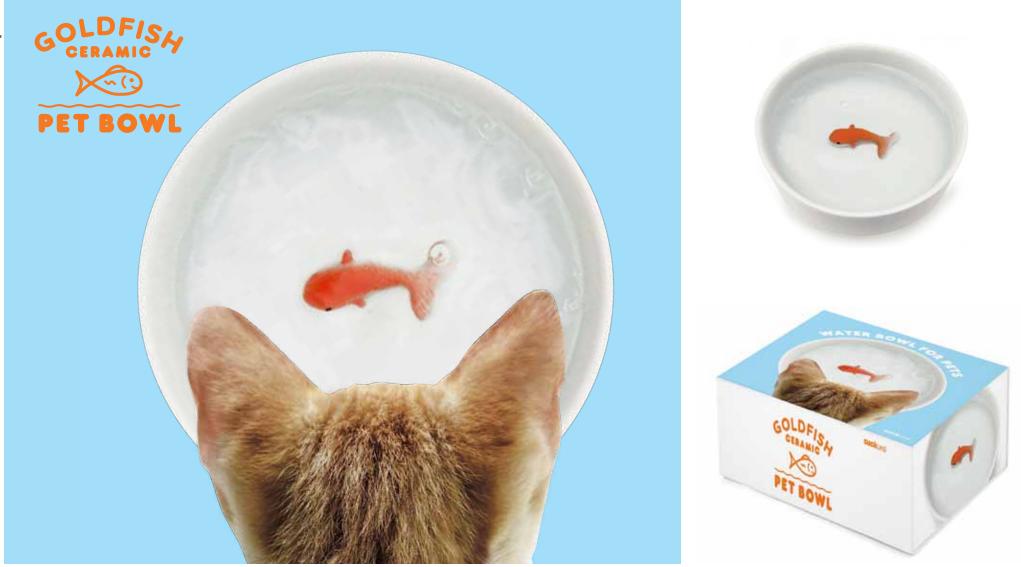

#### **Fish Pet Bowl**

Tease your cat with this ceramic pet bowl complete with 3D lifelike goldfish! **Pack Size:** 6 **Product in pack:** W126 x H49 x D126mm / W4.96 x H1.92 x D4.96in **Code:** SK BOWLFISH1