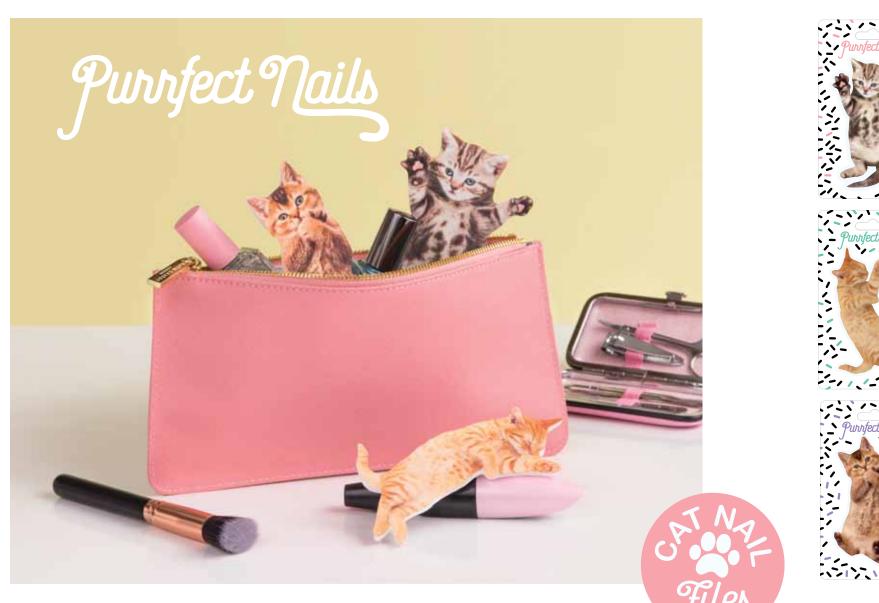

#### **Purrfect Nails - Cat Nail Files**

Cat shaped nail files. Give your cat a good scratch while taking care of your nails! A perfect gift for a cat lover. Each sold seperately. **Pack Size:** 24 **Product in pack:** W100 x H164mm / W3.9 x H6.4in **Code:** SK NAILCATS1

UPC/EAN CODE: 5-060043-068073