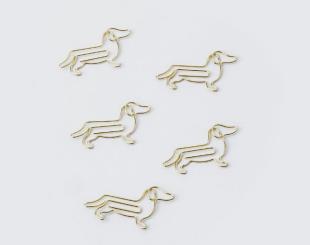

## **Cat & Dog Paper Clips**

- Set of five cat or dog themed paper clips
- Gold finish
- Each style sold seperately

Pack Size: 24

Product in pack: W80 x H126 x D5 mm • W0.3 x H4.9 x D0.19 in

Cat Code: GW CLIPCAT1 Dog Code: GW CLIPDOG1