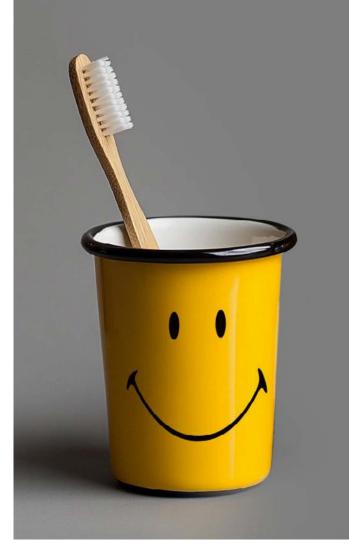

#### Happy Camper - Smiley® Enamel Tumbler

- Classic heavy-duty enamelware tumbler.
- Part of ther enamelware range by Smiley® x SUCK UK.
- Perfect for cold drinks, stationery or even your toothbrush.

Pack Size: 12

**Product in pack:** W90 x H95 x D90mm • W3.7 x H3.5 x D3.7in

Item Code: SK CAMPSMYCUP1