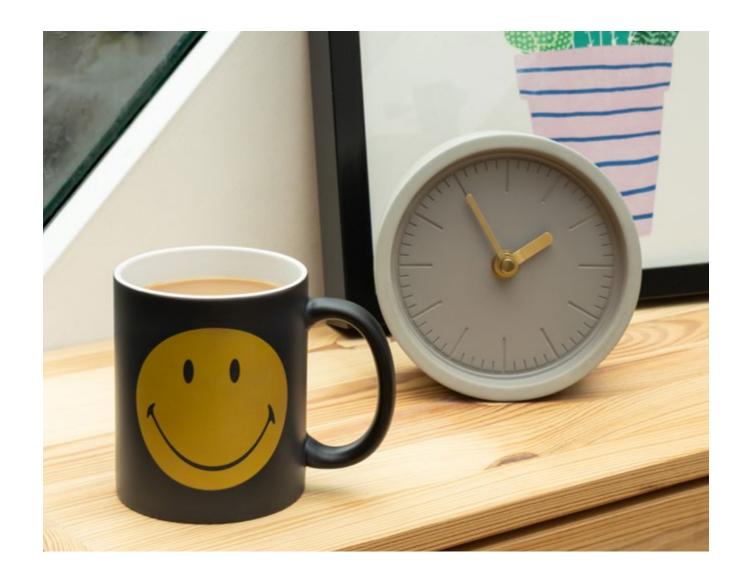

# Smiley Mug • Smiley face is revealved as your mug heats

- Ceramic mug
- Brighten up your morning brew

Pack Size: 12

**Product in pack:** W115 x H100 x D85mm

Item Code: SK MUGSMY1