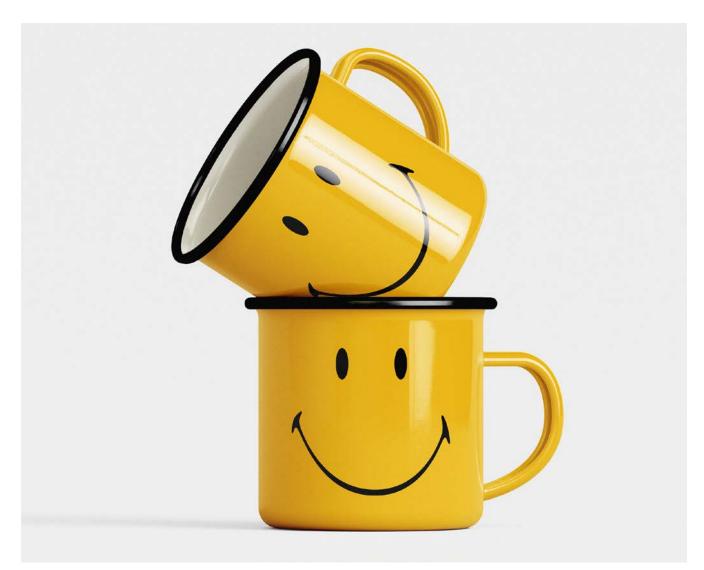

#### Happy Camper - Smiley® Enamel Mug

- Classic heavy-duty enamelware mug.
- Part of ther enamelware range by Smiley® x SUCK UK.
- Perfect for hot drinks, cold drinks or even food.

Pack Size: 12

Product in pack: W115 x H80 x D93mm • W4.5 x H3.1 x D3.7in

Item Code: SK CAMPSMYMUG1