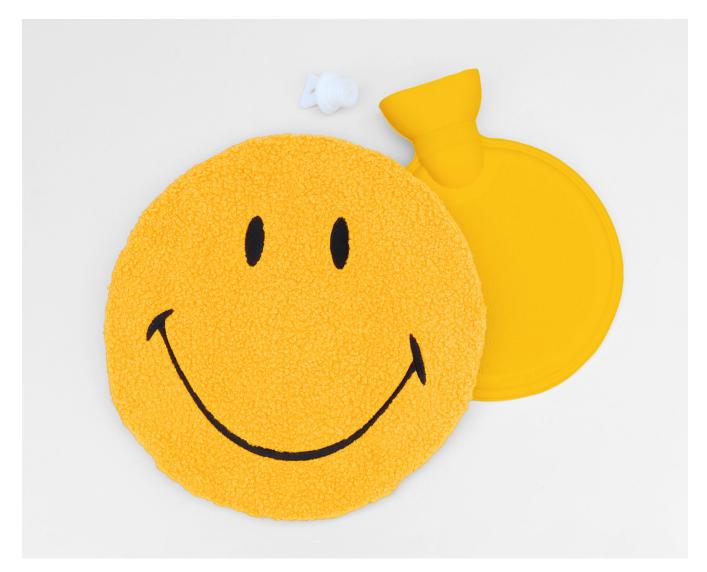

#### **Smiley** Hot Water Bottle

- Create warm smiles all round with this Smiley x SUCK UK hot water bottle.
- Natural rubber hot water bottle with cosy cover.
- Soft sherpa finish.

Pack Size: 12

**Product in pack:** W275 x H275 x D45mm • W10.8 x H10.8 x D1.7in

Item Code: SK HOTBOTTLSMY1