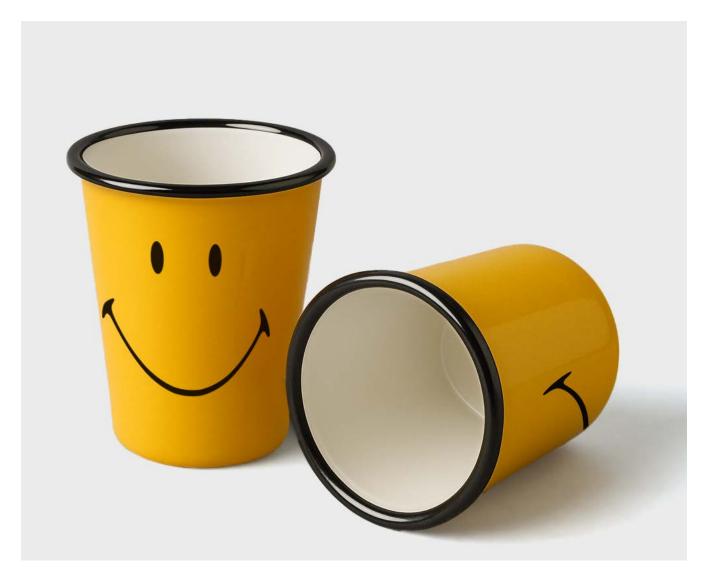

#### Happy Camper - Smiley® Enamel Tumbler

- Classic heavy-duty enamelware tumbler.
- Part of ther enamelware range by Smiley® x SUCK UK.
- Perfect for cold drinks, stationery or even your toothbrush.

Pack Size: 12

**Product in pack:** W90 x H95 x D90mm • W3.7 x H3.5 x D3.7in

Item Code: SK CAMPSMYCUP1