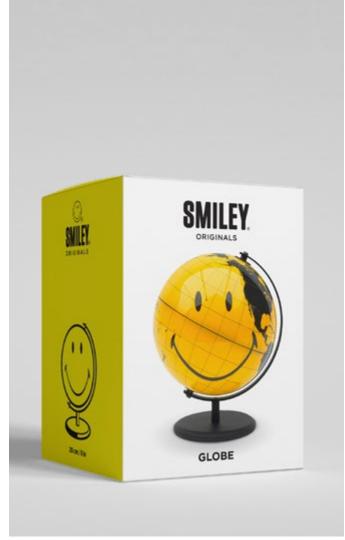

## Smiley RGlobe • Smiley x Suck desk globe collaboration

- Yellow and black colourway
- 14cm size

Pack Size: 6

**Product in pack:** W150 x H175 x D150mm • W5.9 x H6.8 x D5.9in

Item Code: SK GLOBESMY1