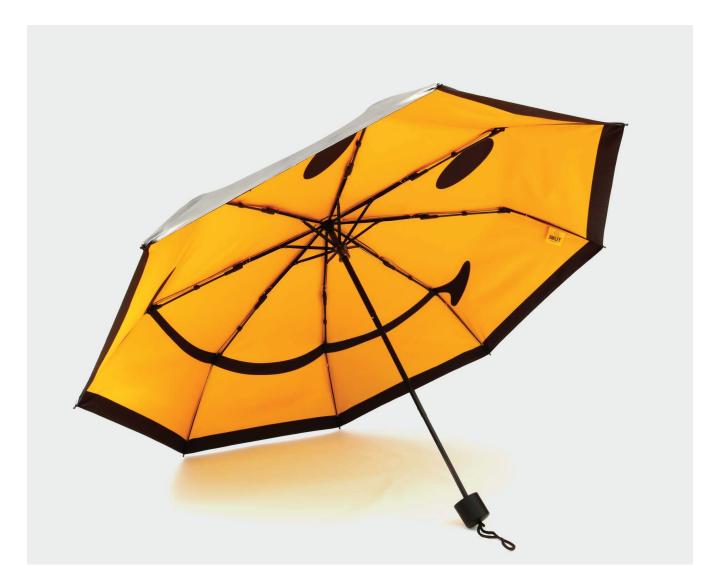

### Smiley Umbrella • A classic plain black umbrella with smiley face inside.

- Turn a rainy day into a display of full on happiness.
- Lightweight, portable, super-tough and durable.

Pack Size: 6

**Product in pack:** W255 x H110 x D55mm • W10.04 x H4.33 x D2.17in

Item Code: SK UMBRELLASMY1