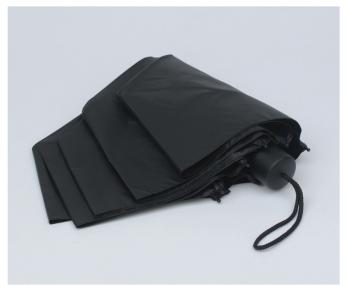

### Smiley Umbrella • A classic plain black umbrella with smiley face inside.

- Turn a rainy day into a display of full on happiness.
- Lightweight, portable, super-tough and durable.

Pack Size: 6

**Product in pack:** W255 x H110 x D55mm • W10.04 x H4.33 x D2.17in

Item Code: SK UMBRELLASMY1