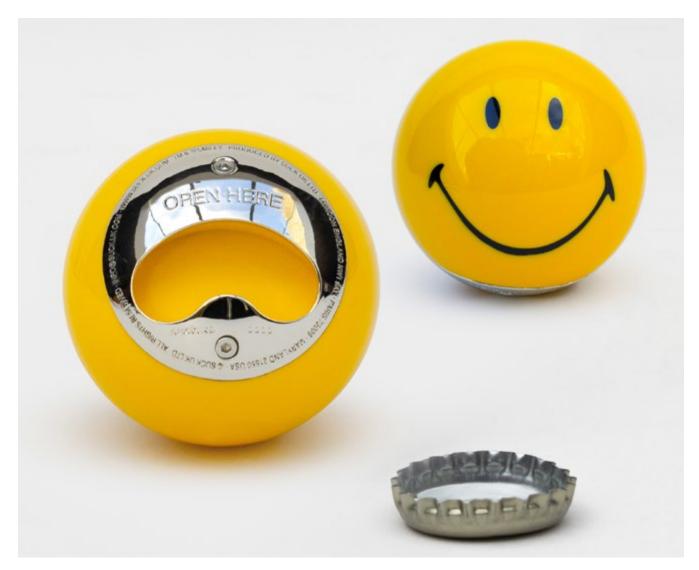

### Smiley® Bottle Opener • Bright yellow, made from real pool balls.

- Collaboration with the Smiley® Company.
- Stainless steel opener insert.

Pack Size: 12

**Product in pack:** W60 x H65 x D60mm • W2.3 x H2.5 x D2.3in