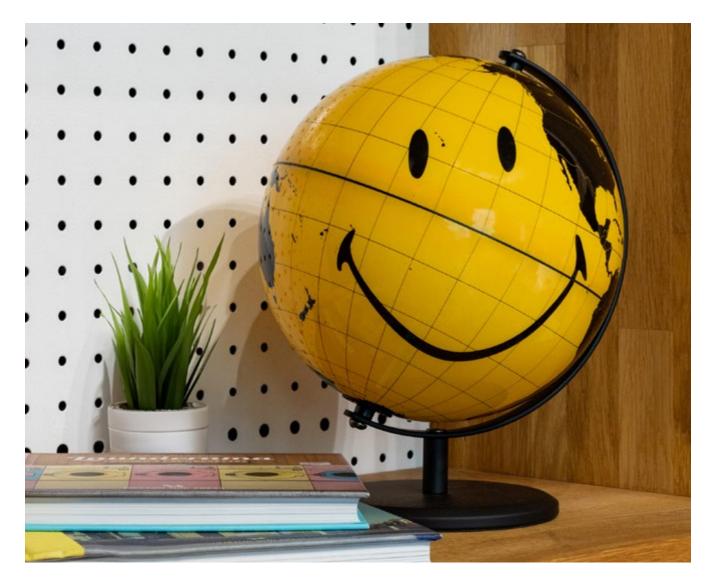

## Smiley RGlobe • Smiley x Suck desk globe collaboration

- Yellow and black colourway
- 14cm size

Pack Size: 6

**Product in pack:** W150 x H175 x D150mm • W5.9 x H6.8 x D5.9in

Item Code: SK GLOBESMY1