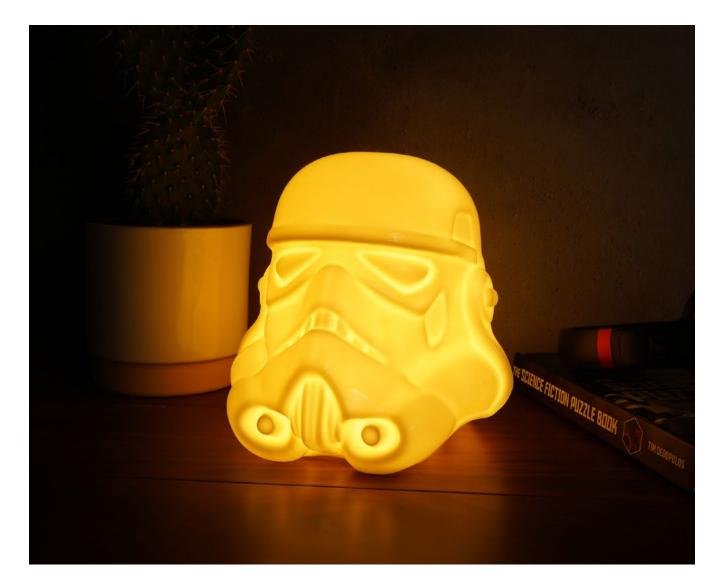

## **Original Stormtrooper - Light**

- Ceramic table light styled as the iconic Original Stormtrooper helmet.
- USB-powered LED luminaire, glows through the translucent surface.
- Made from 100% natural, unglazed ceramic.

Pack Size: 2

**Product:** W130 x H160 x D190mm • W5.12 x H6.30 x D7.48in

Item Code: SK STHELMLIGHT1