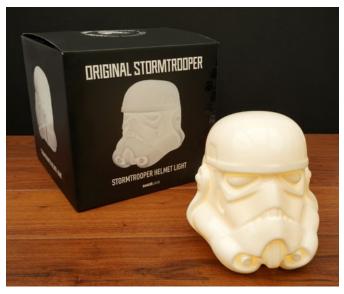

## **Original Stormtrooper - Light**

- Ceramic table light styled as the iconic Original Stormtrooper helmet.
- USB-powered LED luminaire, glows through the translucent surface.
- Made from 100% natural, unglazed ceramic.

Pack Size: 2

**Product:** W130 x H160 x D190mm • W5.12 x H6.30 x D7.48in

Item Code: SK STHELMLIGHT1