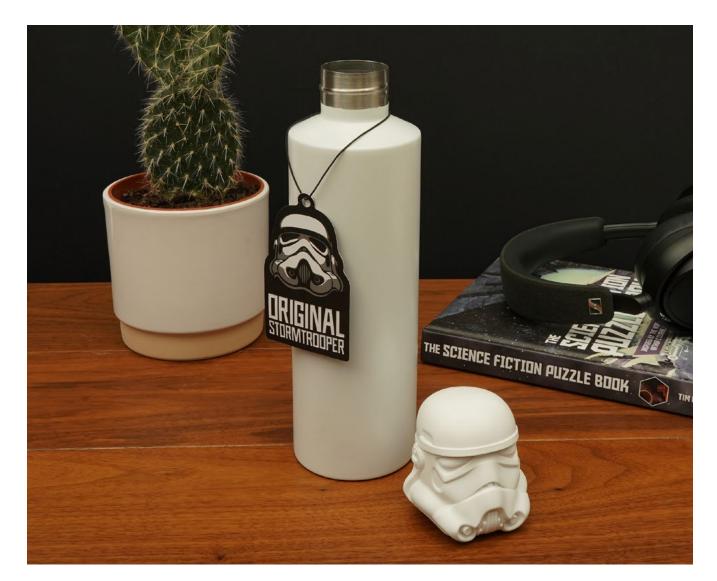

## Original Stormtrooper - Water Bottle

- 500ml water bottle with iconic and detailed Original Stormtrooper lid.
- Stainless steel bottle and polymer lid.
- Based on the original helmet design by Andrew Ainsworth of Shepperton Design Studios.

Pack Size: 6

**Product:** W70 x H265 x D70mm • W2.76 x H10.43 x D2.76in

Item Code: SK STBOTMETWHT1