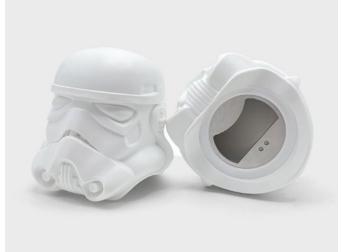

## Original Stormtrooper - Bottle Opener

- An iconic Original Stromtrooper helmet faithfully replicated in bottle opener form.
- Chunky polymer helmet, with sturdy metal bottle opener insert.
- Based on the original helmet design by Andrew Ainsworth of Shepperton Design Studios.

Pack Size: 12

**Product:** W68 x H65 x D60mm • W5.91 x H7.87 x D5.91in

Item Code: SK STBOHELM1