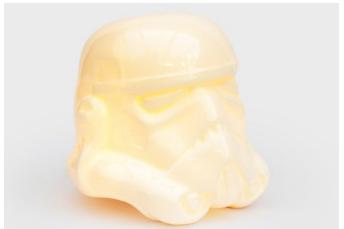

## **Original Stormtrooper - Light**

- Ceramic table light styled as the iconic Original Stormtrooper helmet.
- USB-powered LED luminaire, glows through the translucent surface.
- Made from 100% natural, unglazed ceramic.