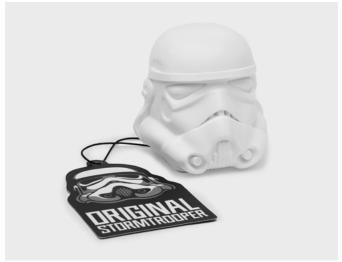

## **Original Stormtrooper - Light**

- Ceramic table light styled as the iconic Original Stormtrooper helmet.
- USB-powered LED luminaire, glows through the translucent surface.
- Made from 100% natural, unglazed ceramic.

Pack Size: 2

**Product:** W130 x H160 x D190mm • W5.12 x H6.30 x D7.48in

Item Code: SK STHELMLIGHT1