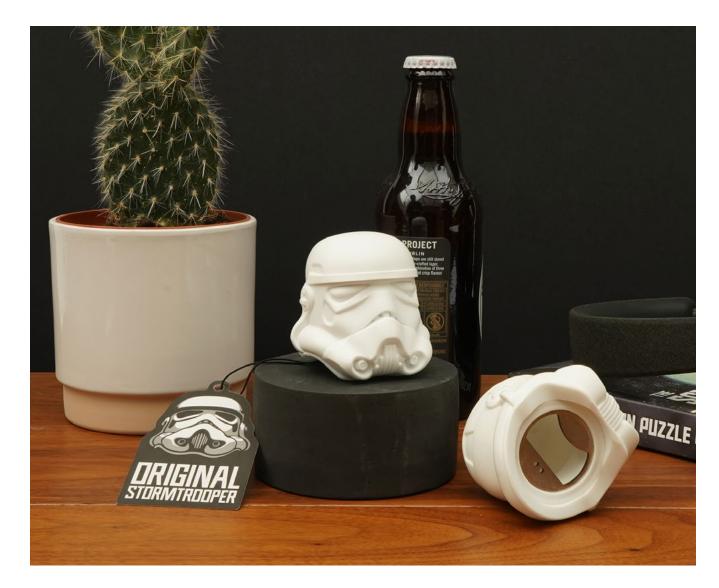

## **Original Stormtrooper - Light**

- Ceramic table light styled as the iconic Original Stormtrooper helmet.
- USB-powered LED luminaire, glows through the translucent surface.
- Made from 100% natural, unglazed ceramic.

Pack Size: 2

**Product:** W130 x H160 x D190mm • W5.12 x H6.30 x D7.48in

Item Code: SK STHELMLIGHT1