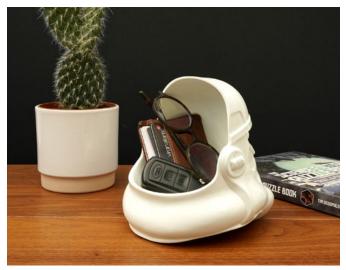

## **Original Stormtrooper - Desk Tidy**

- Desk tidy to hide valuables and display accessories.
- Original Stormtrooper helmet faithfully replicated in robust resin.
- The ideal place to store your wallet, keys, phone, jewellery or makeup.

Pack Size: 4

**Product:** W200 x H150 x D160mm • W7.87 x H5.91 x D6.30in

Item Code: SK STHELMTIDY1