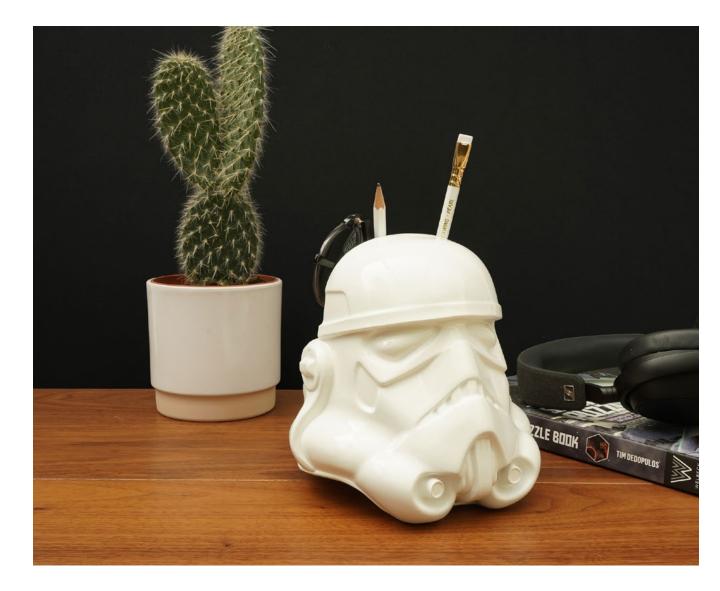

## **Original Stormtrooper - Desk Tidy**

- Desk tidy to hide valuables and display accessories.
- Original Stormtrooper helmet faithfully replicated in robust resin.
- The ideal place to store your wallet, keys, phone, jewellery or makeup.

Pack Size: 4

**Product:** W200 x H150 x D160mm • W7.87 x H5.91 x D6.30in

Item Code: SK STHELMTIDY1