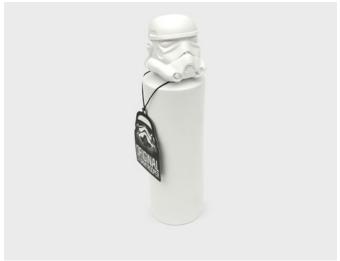

## Original Stormtrooper - Water Bottle

- 500ml water bottle with iconic and detailed Original Stormtrooper lid.
- Stainless steel bottle and polymer lid.
- Based on the original helmet design by Andrew Ainsworth of Shepperton Design Studios.

Pack Size: 6

**Product:** W70 x H265 x D70mm • W2.76 x H10.43 x D2.76in

Item Code: SK STBOTMETWHT1