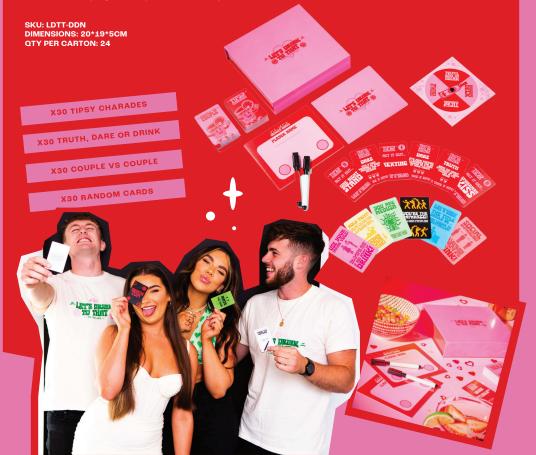

### DOUBLE Date Night

#### DATE NIGHT, ANNIVERSIARY, LGBTQ+ FRIENDLY GIFTING, HOLIDAY

Part of the Let's Drink To That 'Better Together' series comes 'Double Date Night'. That's right, couple up and get the drinks - This one's all about how well you know your partner and putting a twist on the dreaded double date!

x120 cards with a board game style spinner and dry wipe cards, this game is designed for in-house play with up to three couples.