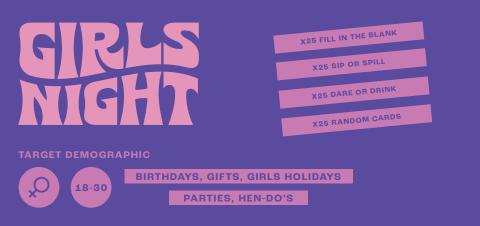

'Girl's Night' is the go-to, pre-drink party starter for girl groups!

x100 cards and x4 categories. Think you know your girlfriends? Just wait til you play 'Girls Night' as no topic is off limits here.