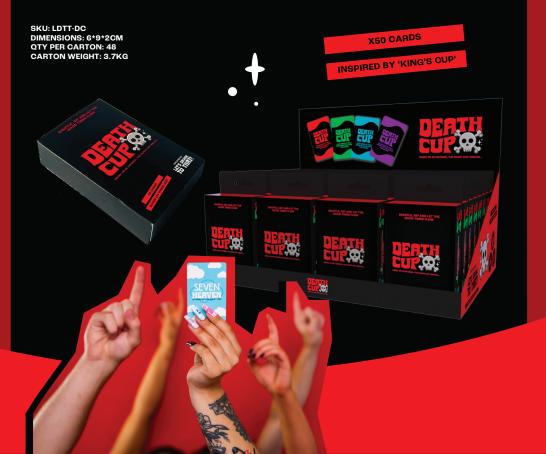

Perfect for date nights and to spice things up in the bedroom!

SKU: TAP-DG DIMENSIONS: 12\*7.5\*2.5CM QTY PER CARTON: 24 CARTON WEIGHT: 1KG

50 cards in a compact tuck box. Inspired by the classic drinking game 'Kings cup'

The Rules are simple, 4 Death Cups and 46 Mini games. Spread the cards around a cup and begin to play! Every time a 'Death Cup' card is pulled, you must pour some contents of your drink into the cup in the middle. Do this every time till the last death cup is pulled! Whoever pulls the last death cup must finish the drink in the middle and the game is over!