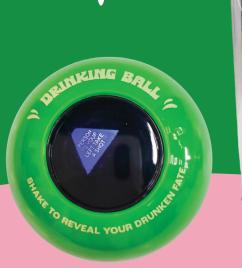

SKU: LDTT-DG DIMENSIONS: 12\*7.5\*2.5CM QTY PER CARTON: 24 CARTON WEIGHT: 1KG

Find out your drinking fortune for the night, as the ball sets your challenges. Complete with mini games such as 'Truth or dare' and 'Make a rule' as well as drinking commands like 'Bottoms up' and 'Waterfall'

Take a drink and fulfill your tipsy predictions with the magic ball!

#### SKU: LDTT-DB DIMENSIONS: 10\*14\*10CM QTY PER CARTON: 24 CARTON WEIGHT: 5KG