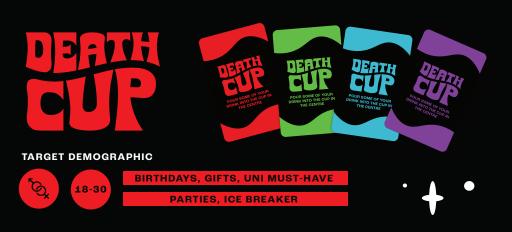

#### TARGET DEMOGRAPHIC

18-30

BIRTHDAYS, GIFTS, UNI MUST-HAVE PARTIES, ICE BREAKER

Cheers to our new table based game featuring a six face dice complete with mini games such as 'Truth or dare' and 'Make a rule' as well as drinking commands like 'Bottoms up' and 'Waterfall'

The Rules are simple, 4 Death Cups and 46 Mini games. Spread the cards around a cup and begin to play! Every time a 'Death Cup' card is pulled, you must pour some contents of your drink into the cup in the middle. Do this every time till the last death cup is pulled! Whoever pulls the last death cup must finish the drink in the middle and the game is over!

#### **TARGET DEMOGRAPHIC**

රි<sub>x</sub> 18-30

BIRTHDAYS, GIFTS, UNI MUST-HAVE PARTIES, ICE BREAKER

100 cards split into two categories of physical and chaotic dares!

The more you drink, the less embarassing the dares become. This one is guaranteed to cause extreme amounts of belly laughter and a whole lot of drunken chaos!