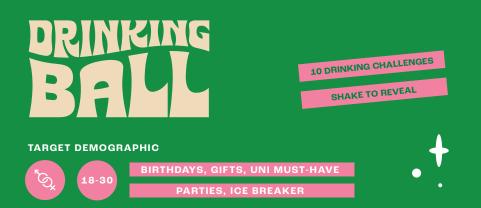

SKU: LDTT-DG DIMENSIONS: 12\*7.5\*2.5CM QTY PER CARTON: 24 CARTON WEIGHT: 1KG

Find out your drinking fortune for the night, as the ball sets your challenges. Complete with mini games such as 'Truth or dare' and 'Make a rule' as well as drinking commands like 'Bottoms up' and 'Waterfall'

Take a drink and fulfill your tipsy predictions with the magic ball!

#### SKU: LDTT-DB DIMENSIONS: 10\*14\*10CM QTY PER CARTON: 24 CARTON WEIGHT: 5KG