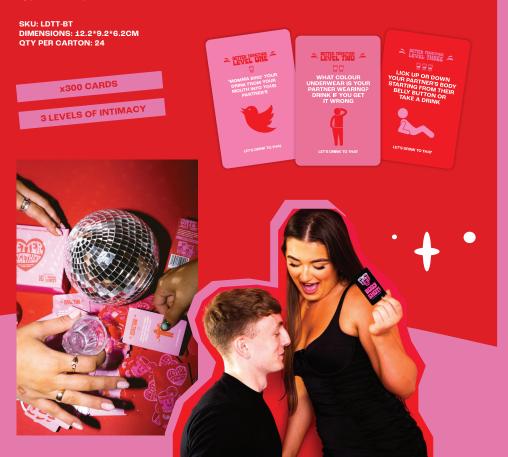

For the couples, situationships, Tinder dates and more! 'Better Together' is the go-to couples drinking card game which is guaranteed to spice up your date night.

x300 cards split into 3 levels of intimacy, designed to get to know your partner on a whole new level. Considerate and LGBTQ+ friendly, 'Better Together' is designed to be played by all types of couples.