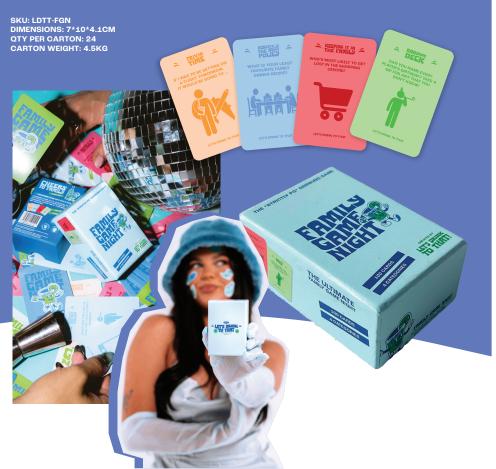

#### TARGET DEMOGRAPHIC

The biggest twist to your usual family game night! Think your grandma doing the plank, finding out who gives the worst presents, what your family TV show would be called...

x 100 cards, x 4 categories and a PG twist to Let's Drink To That the ultimate drinking card game