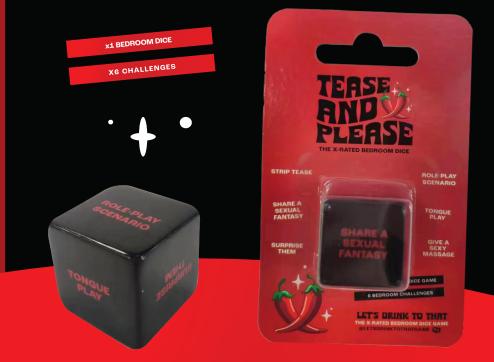

### TEASE AND PLEASE-DICE

#### TARGET DEMOGRAPHIC

DATE NIGHT, ANNIVERSARY, LGBTQ FRIENDLY GIFTING, HOLIDAYS

Get intimate with our x-rated bedroom dice, featuring six faces, complete with mini games such as 'Share a sexual fantasy' and 'Strip tease'

Perfect for date nights and to spice things up in the bedroom!

SKU: TAP-DG DIMENSIONS: 12\*7.5\*2.5CM QTY PER CARTON: 24 CARTON WEIGHT: 1KG

50 cards in a compact tuck box. Inspired by the classic drinking game 'Kings cup'