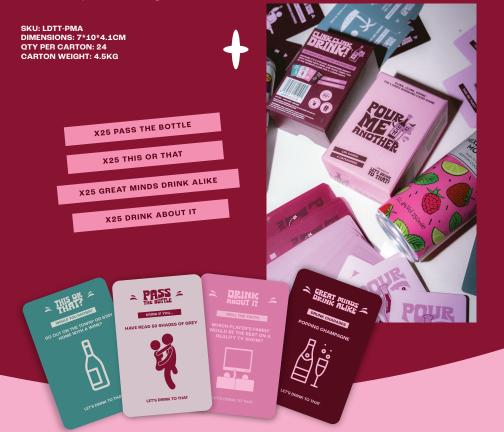

-DB DIMENSIONS: 10\*14\*10CM QTY PER CARTON: 24 CARTON WEIGHT: 5KG

### DRINKING BALL







With 'Let's Drink to that' being born from our love of Tequila, it was only right that we created a set of cacti shot glasses to pair up with our very own drinking games and favourite spirit! Featuring four cacti shot glasses, this is a must have for every spirit loving household!





'Girl's Night' is the go-to, pre-drink party starter for girl groups!

x100 cards and x4 categories. Think you know your girlfriends? Just wait til you play 'Girls Night' as no topic is off limits here.





It's ladies night! We like to think of this as the 'older sister' to 'Girls Night'. This one is for the wine and cocktail drinkers! And the overdue prosecco gossip catch ups.

100 cards split into 4 categories.





For the couples, situationships, Tinder dates and more! 'Better Together' is the go-to couples drinking card game which is guaranteed to spice up your date night.

x300 cards split into 3 levels of intimacy, designed to get to know your partner on a whole new level. Considerate and LGBTQ+ friendly, 'Better Together' is designed to be played by all types of couples.



### DOUBLE Date Night

#### TARGET DEMOGRAPHIC





#### DATE NIGHT, ANNIVERSIARY, LGBTQ+ FRIENDLY GIFTING, HOLIDAY

Part of the Let's Drink To That 'Better Together' series comes 'Double Date Night'. That's right, couple up and get the drinks - This one's all about how well you know your partner and putting a twist on the dreaded double date!

x120 cards with a board game style spinner and dry wipe cards, this game is de