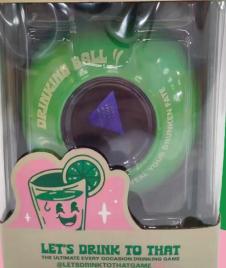

SKU: LDTT-DG DIMENSIONS: 12\*7.5\*2.5CM QTY PER CARTON: 24 CARTON WEIGHT: 1KG

Find out your drinking fortune for the night, as the ball sets your challenges. Complete with mini games such as 'Truth or dare' and 'Make a rule' as well as drinking commands like 'Bottoms up' and 'Waterfall'

Take a drink and fulfill your tipsy predictions with the magic ball!

#### SKU: LDTT-DB DIMENSIONS: 10\*14\*10CM QTY PER CARTON: 24 CARTON WEIGHT: 5KG