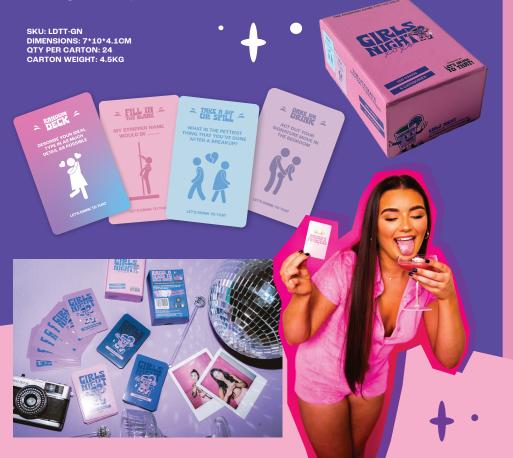

'Girl's Night' is the go-to, pre-drink party starter for girl groups!

x100 cards and x4 categories. Think you know your girlfriends? Just wait til you play 'Girls Night' as no topic is off limits here.